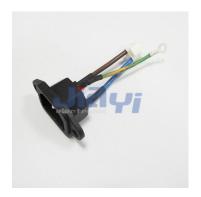

# **AC Power Socket Wire Harness**

#### SWITCH-WH-0001

AC power socket and switch can be easily found in daily life on household, industry and consumer application. For AC power socket, definition and standard differ from different countries. Jia Yi assembles harness with different shape, size and connector type of power socket and switch suitable for customer power supply and panel mount.

### **Specification**

- Pitch 3.96mm Molex 2139 3P equivalent connector & non-insulated ring terminal to AC power socket wiring assembly.
- Pitch 3.96mm 3P JST VHR-03 equivalent connector & ring terminal to AC power socket wiring harness.
- AC inlet socket wire harness.
- AC outlet socket wire harness.
- IEC socket wire harness.
- U.S. socket (NEMA receptacle) wire harness.