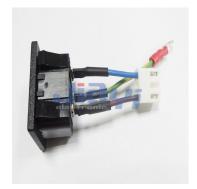

# **AC Power Socket Wire Harness**

#### SWITCH-WH-0001

AC power socket and switch can be easily found in daily life on household, industry and consumer application. For AC power socket, definition and standard differ from different countries. Jia Yi assembles harness with different shape, size and connector type of power socket and switch suitable for customer power supply and panel mount.

### **Specification**

- Pitch 3.96mm Molex 2139 3P equivalent connector & non-insulated ring terminal to AC power socket wiring assembly.
- Pitch 3.96mm 3P JST VHR-03 equivalent connector & ring terminal to AC power socket wiring harness.
- AC inlet socket wire harness.
- AC outlet socket wire harness.
- IEC socket wire harness.
- U.S. socket (NEMA receptacle) wire harness.