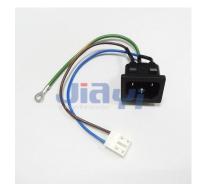

# **AC Power Socket Wire Harness**

#### SWITCH-WH-0001

AC power socket and switch can be easily found in daily life on household, industry and consumer application. For AC power socket, definition and standard differ from different countries. Jia Yi assembles harness with different shape, size and connector type of power socket and switch suitable for customer power supply and panel mount.

### **Specification**

- Pitch 3.96mm Molex 2139 3P equivalent connector & non-insulated ring terminal to AC power socket wiring assembly.
- Pitch 3.96mm 3P JST VHR-03 equivalent connector & ring terminal to AC power socket wiring harness.
- AC inlet socket wire harness.
- AC outlet socket wire harness.
- IEC socket wire harness.
- U.S. socket (NEMA receptacle) wire harness.