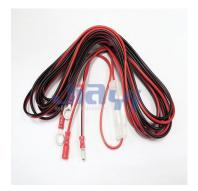

#### **FUSEHOLDER-WH-0004**

As a leading manufacturer of Wire Harness products, JIA YI provides first-rate Fuse Holder Wire Harness, Automotive Wire Harness with Fuse Holder, Auto Fuse Holder Wiring Harness, Car Fuse Holder Wire Harness, Auto Fuse Holder Cable Assembly that meet specific technical and performance requirements.

### **Specification**

- Glass fuse holder box with PVC insulated bullet male and female terminal to PVC insulated ring terminal inline fuse holder auto wire harness.
- Glass fuse holder box auto wire harness.
- Screw type fuse holder box auto wiring harness.