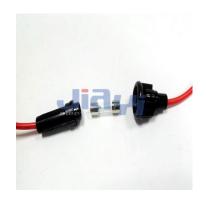

# Inline Fuse Holder Wire Harness

### **Specification**

- Glass fuse holder box with PVC insulated bullet male and female terminal to PVC insulated ring terminal inline fuse holder auto wire harness.
- Glass fuse holder box auto wire harness.
- Screw type fuse holder box auto wiring harness.