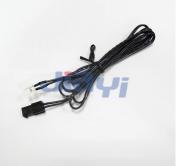

# Specification

- Molex 51021 pitch 1.25mm equivalent connector to yellow and green 3mm LED light wire harness.
- Molex Micro Fit pitch 3.0m equivalent connector to 5mm LED with UL2468 flat ribbon cable harness.
- 2.0mm 8P (2X4) connector to 5mm LED wiring harness.
- 5mm red and green color LED lamp to strip and tin end wiring harness.