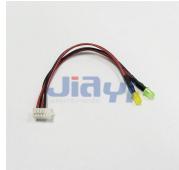

# Specification

- Molex 51021 pitch 1.25mm equivalent connector to yellow and green 3mm LED light wire harness.
- Molex Micro Fit pitch 3.0m equivalent connector to 5mm LED with UL2468 flat ribbon cable harness.
- 2.0mm 8P (2X4) connector to 5mm LED wiring harness.
- 5mm red and green color LED lamp to strip and tin end wiring harness.