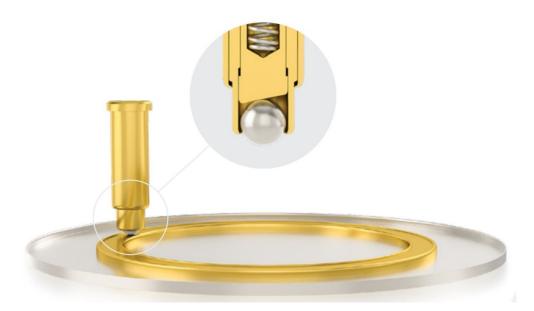

### What is the ball point connector?

The CCP ball point connector is a revolutionary new design that allows engineers to keep a connection to a moving target. Inspired by a ball point pen we have designed a connector that helps you to create totally new user experiences.

#### How is the ball point connector used?

The ball point connector is a connector as any other connector and can be placed with SMT on a PCB. We usually recommend a gold plated female mating part to offer the best connectivity. Similar to a ball point pen you have no limitations in terms of movement.