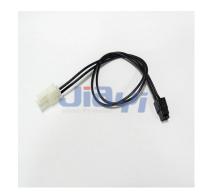

Power Supply Harness with Mini Fit 4.2mm Pitch Connector

## **Molex CRIMP-WH-0059**

Molex Mini Fit 5557 4.2mm Pitch 20P (2X10) Equivalent Connector to Molex Mini Fit 5559 4.2mm Pitch 20P (2X10) Equivalent Connector Cable & Wire Harness for Power Supply.

JIA YI is a professional manufacturer with over 20 year experience engaging in various kinds of customized wire harnesses and cable assemblies. We have our own factory located in Taiwan and China Dong Guan. Throughout the years Jia Yi has continued to grow, increasing products, services and capabilities to our line of goods and service. Our products are applicable to the almost any devices, appliances, electronics, machines, and equipment.