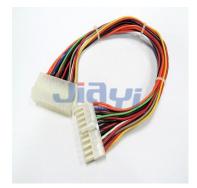

Power Supply Harness with Mini Fit 4.2mm Pitch Connector

## **Molex CRIMP-WH-0059**

Molex Mini Fit 5557 4.2mm Pitch 20P (2X10) Equivalent Connector to Molex Mini Fit 5559 4.2mm Pitch 20P (2X10) Equivalent Connector Cable & Wire Harness for Power Supply.

JIA YI is a professional manufacturer with over 20 year experience engaging in various kinds of customized wire harnesses and cable assemblies. We have our own factory located in Taiwan and China Dong Guan. Throughout the years Jia Yi has continued to grow, increasing products, services and capabilities to our line of goods and service. Our products are applicable to the almost any devices, appliances, electronics, machines, and equipment.

## **Specification**

- 2P (2X1) pitch 4.2mm Molex Mini Fit dual row connector to 4P (2X2) pitch 3.0mm Molex Micro Fit dual row connector wiring harness.
- 4P (2X2) pitch 4.2mm Molex Mini Fit dual row connector to open end wiring harness.
- Production Process Option:
- Crimping connectors, cut, strip, pre-tin.
- Twist wire, ribbon wire.
- Cover sleeve, PVC tube, heat shrink tube, braid hose, foil, tape, fabric...etc.
- Binding cable tie, marker.
- Coiling and looping ferrite.