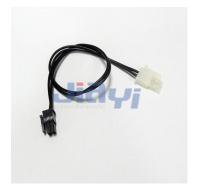

Power Supply Harness with Mini Fit 4.2mm Pitch Connector

## **Molex CRIMP-WH-0059**

Molex Mini Fit 5557 4.2mm Pitch 20P (2X10) Equivalent Connector to Molex Mini Fit 5559 4.2mm Pitch 20P (2X10) Equivalent Connector Cable & Wire Harness for Power Supply.

JIA YI is a professional manufacturer with over 20 year experience engaging in various kinds of customized wire harnesses and cable assemblies. We have our own factory located in Taiwan and China Dong Guan. Throughout the years Jia Yi has continued to grow, increasing products, services and capabilities to our line of goods and service. Our products are applicable to the almost any devices, appliances, electronics, machines, and equipment.