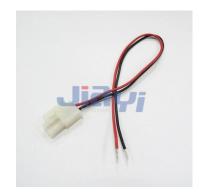

# Molex Pitch 4.2mm Mini Fit Engine Wire Harness

### **Molex CRIMP-WH-0057**

### Wiring Harness with Equivalent 6P Molex Mini Fit 4.2mm Pitch Connector to Strip End.

JIA YI is a professional manufacturer with over 20 year experience engaging in various kinds of customized wire harnesses and cable assemblies. We have our own factory located in Taiwan and China Dong Guan. Throughout the years Jia Yi has continued to grow, increasing products, services and capabilities to our line of goods and service. Our products are applicable to the almost any devices, appliances, electronics, machines, and equipment.