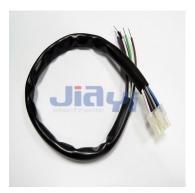

# Molex Pitch 4.2mm Mini Fit Engine Wire Harness

### **Molex CRIMP-WH-0057**

### Wiring Harness with Equivalent 6P Molex Mini Fit 4.2mm Pitch Connector to Strip End.

JIA YI is a professional manufacturer with over 20 year experience engaging in various kinds of customized wire harnesses and cable assemblies. We have our own factory located in Taiwan and China Dong Guan. Throughout the years Jia Yi has continued to grow, increasing products, services and capabilities to our line of goods and service. Our products are applicable to the almost any devices, appliances, electronics, machines, and equipment.