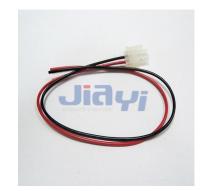

# Molex Pitch 4.2mm Mini Fit Engine Wire Harness

### **Molex CRIMP-WH-0057**

### Wiring Harness with Equivalent 6P Molex Mini Fit 4.2mm Pitch Connector to Strip End.

JIA YI is a professional manufacturer with over 20 year experience engaging in various kinds of customized wire harnesses and cable assemblies. We have our own factory located in Taiwan and China Dong Guan. Throughout the years Jia Yi has continued to grow, increasing products, services and capabilities to our line of goods and service. Our products are applicable to the almost any devices, appliances, electronics, machines, and equipment.