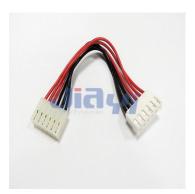

## **Molex KK396 Connector Harness Wire**

## Molex CRIMP-WH-0055

Pitch 3.96mm Molex KK396 Series Connector to Pitch 3.96mm JST VH Series Connector Power Harness.

JIA YI is over 20 year experience engaging in custom wire harness according to customer design specification to be applicable to the almost any devices, equipment and instrument with high quality and reasonable price for total solution to meet customer demand.

## **Specification**

- Pitch 3.96mm 2139 Molex 2P equivalent connector to strip and tin end wire harness.
- Production Process Option:
- Crimping connectors, cut, strip, pre-tin.
- Twist wire, ribbon wire.
- Cover sleeve, PVC tube, heat shrink tube, braid hose, foil, tape, fabric...etc.
- Binding cable tie, marker.
- Coiling and looping ferrite.