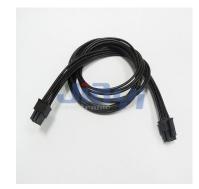

## **Specification**

- Pitch 3.0mm 43025-0600 Molex 6P (2X3) equivalent connector electronic wire harness.
- Production Process Option:
- Crimping connectors, cut, strip, pre-tin.
- Twist wire, ribbon wire.
- Cover sleeve, PVC tube, heat shrink tube, braid hose, foil, tape, fabric...etc.
- Binding cable tie, marker.
- Coiling and looping ferrite.