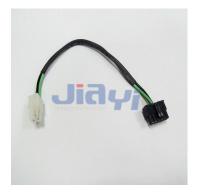

## Molex CRIMP-WH-0052

Electric Wiring Harness with Molex Micro Fit 3.0mm Pitch 12P (2X6) Dual Row Connector to Molex Mini Fit 4.2mm Pitch 4P (2X2) Dual Row Connector for Power Supply.

JIA YI is over 20 year experience engaging in custom wire harness according to customer design specification to be applicable to the almost any devices, equipment and instrument with high quality and reasonable price for total solution to meet customer demand.