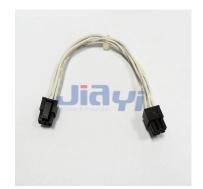

## **Specification**

- Pitch 3.0mm 43025-0600 Molex 6P (2X3) equivalent connector electronic wire harness.
- Production Process Option:
- Crimping connectors, cut, strip, pre-tin.
- Twist wire, ribbon wire.
- Cover sleeve, PVC tube, heat shrink tube, braid hose, foil, tape, fabric...etc.
- Binding cable tie, marker.
- Coiling and looping ferrite.