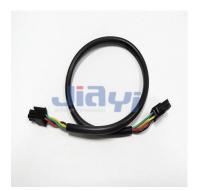

## **Molex CRIMP-WH-0051**

3.0mm Pitch Molex Micro Fit 43025 Receptacle Housing to 3.0mm Pitch Molex Micro Fit 43020 Plug Housing Wire to Wire Harness.

JIA YI is over 20 year experience engaging in custom wire harness according to customer design specification to be applicable to the almost any devices, equipment and instrument with high quality and reasonable price for total solution to meet customer demand.