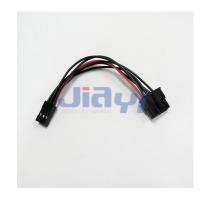

## **Specification**

- Equivalent Molex 43025-0400 3.0mm pitch 4P (2X2) connector harness cable.
- Equivalent Molex 43025-0800 3.0mm pitch 8P (2X4) connector harness cable.
- Equivalent Molex 43025-1000 3.0mm pitch 10P (2X5) connector to equivalent Dupont 2.54mm 6P (2X3) harness cable
- Production Process Option:
- Crimping connectors, cut, strip, pre-tin.
- Twist wire, ribbon wire.
- Cover sleeve, PVC tube, heat shrink tube, braid hose, foil, tape, fabric...etc.
- Binding cable tie, marker.
- Coiling and looping ferrite.