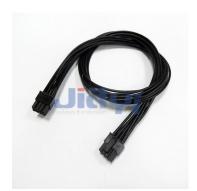

## **Specification**

- Equivalent Molex 43025-0400 3.0mm pitch 4P (2X2) connector harness cable.
- Equivalent Molex 43025-0800 3.0mm pitch 8P (2X4) connector harness cable.
- Equivalent Molex 43025-1000 3.0mm pitch 10P (2X5) connector to equivalent Dupont 2.54mm 6P (2X3) harness cable
- Production Process Option:
- Crimping connectors, cut, strip, pre-tin.
- Twist wire, ribbon wire.
- Cover sleeve, PVC tube, heat shrink tube, braid hose, foil, tape, fabric...etc.
- Binding cable tie, marker.
- Coiling and looping ferrite.