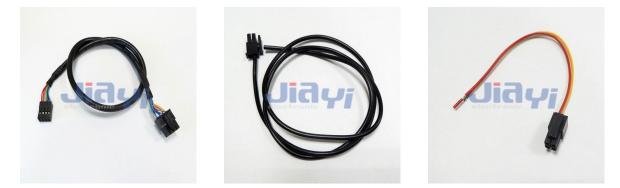

# Micro Fit Molex Pitch 3.0mm Equivalent Connector to Dupont 2.54mm Connector with UL2464 22AWG Cable Assembly.

JIA YI is over 20 year experience engaging in custom wire harness according to customer design specification to be applicable to the almost any devices, equipment and instrument with high quality and reasonable price for total solution to meet customer demand.

## Specification

- 4P (2X2) dual row Molex Micro Fit 3.0mm pitch equivalent connector to semi-strip connector cable harness.
- 2P (2X1) dual row Molex Micro Fit 3.0mm pitch equivalent connector to open end cable harness.
- Production Process Option:
- Crimping connectors, cut, strip, pre-tin.
- Twist wire, ribbon wire.
- Cover sleeve, PVC tube, heat shrink tube, braid hose, foil, tape, fabric...etc.
- Binding cable tie, marker.
- Coiling and looping ferrite.