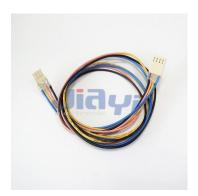

### Molex 6471 Electrical Wire Harness

## **Molex CRIMP-WH-0044**

# Pitch 2.54mm Molex 6471 Connector Harness for Electrical and Officehold Equipment.

JIA YI is over 20 year experience engaging in custom wire harness according to customer design specification to be applicable to the almost any devices, equipment and instrument with high quality and reasonable price for total solution to meet customer demand.