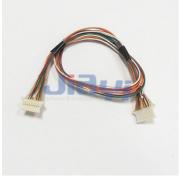

## Molex CRIMP-WH-0035

Molex 51146 1.25mm Female Connector to PCB Wafer Wire to Wire Harness.

JIA YI is over 20 year experience engaging in custom wire harness according to customer design specification to be applicable to the almost any devices, equipment and instrument with high quality and reasonable price for total solution to meet customer demand.

## Specification

- Pitch: 1.25mm
- Molex 51146 1.25mm Female Connector to PCB Wafer Wire to Wire Harness.

(Feb, 2020)

| B.C.E. S.r.l Via Regina Pacis, 54/c - I 41049 Sassuolo (MO), Italy |                        |                           |                        |
|--------------------------------------------------------------------|------------------------|---------------------------|------------------------|
| Tel: (+39) 0536 811616                                             | Fax: (+39) 0536 811500 | E-mail: <u>bce@bce.it</u> | Web: <u>www.bce.it</u> |