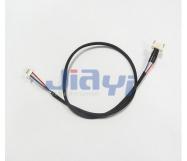

## Molex CRIMP-WH-0035

Molex 51146 1.25mm Female Connector to PCB Wafer Wire to Wire Harness.

JIA YI is over 20 year experience engaging in custom wire harness according to customer design specification to be applicable to the almost any devices, equipment and instrument with high quality and reasonable price for total solution to meet customer demand.

## Specification

- Pitch: 1.25mm
- Molex 51146 1.25mm Female Connector to PCB Wafer Wire to Wire Harness.

(Feb, 2020)

| B.C.E. S.r.l Via Regina Pacis, 54/c - I 41049 Sassuolo (MO), Italy |                        |                           |                        |
|--------------------------------------------------------------------|------------------------|---------------------------|------------------------|
| Tel: (+39) 0536 811616                                             | Fax: (+39) 0536 811500 | E-mail: <u>bce@bce.it</u> | Web: <u>www.bce.it</u> |