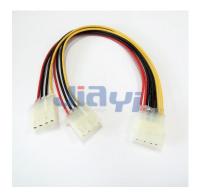

## Other CRIMP-WH-0027

Equivalent TE-AMP 1-480424-0 5.08mm Pitch 4P Connector to Equivalent TE-AMP 1-480426-0 5.08mm Pitch 4P Connector Wire to Wire Extension Harness for Power.

JIA YI is over 20 year experience engaging in custom wire harness according to customer design specification to be applicable to the almost any devices, equipment and instrument with high quality and reasonable price for total solution to meet customer demand.