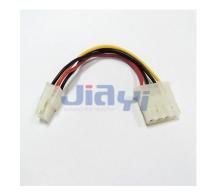

## **Specification**

- Pitch: 5.08mm and 4.2mm
- Pin: 4P
- 4P TE/AMP 1-480424-0 pitch 5.08mm equivalent connector to 4P Molex Mini Fit pitch 4.2mm equivalent connector power wire harness.

(Jan, 2020)

| B.C.E. S.r.l Via Regina Pacis, 54/c - I 41049 Sassuolo (MO), Italy |                        |                    |                 |
|--------------------------------------------------------------------|------------------------|--------------------|-----------------|
| Tel: (+39) 0536 811616                                             | Fax: (+39) 0536 811500 | E-mail: bce@bce.it | Web: www.bce.it |