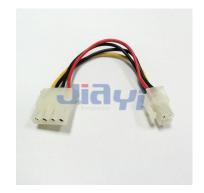

## **Specification**

- Pitch: 5.08mm and 4.2mm
- Pin: 4P
- 4P TE/AMP 1-480424-0 pitch 5.08mm equivalent connector to 4P Molex Mini Fit pitch 4.2mm equivalent connector power wire harness.

(Jan, 2020)

| B.C.E. S.r.l Via Regina Pacis, 54/c - I 41049 Sassuolo (MO), Italy |                        |                    |                 |
|--------------------------------------------------------------------|------------------------|--------------------|-----------------|
| Tel: (+39) 0536 811616                                             | Fax: (+39) 0536 811500 | E-mail: bce@bce.it | Web: www.bce.it |