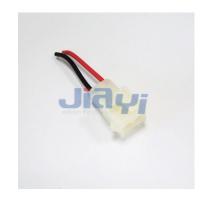

## Other CRIMP-WH-0019

TE/AMP Universal MATE-N-LOK 6.35mm Pitch Wire to Wire Crimp Type Wire Harness Assembly.

JIA YI is over 20 year experience engaging in custom wire harness according to customer design specification to be applicable to the almost any devices, equipment and instrument with high quality and reasonable price for total solution to meet customer demand.

## **Specification**

- Pitch: 6.35mm
- Pin: 2P~5P (Single Row), 6P (Dual Row), 9P & 12P & 15P (Triple Row)
- Connector: original or equivalent
- Applicable Wire: 18AWG~22AWG, 16AWG~20AWG, 12AWG~14AWG
- Common Wire Type: UL1007 18AWG, 20AWG (PVC Jacket, 80°C 300V) stranded wire, UL1015 16AWG, 18AWG (PVC Jacket, 105°C 600V) stranded wire
- Wire Color: based on customer requirement
- Length: based customer requirement
- Pin Assignment: based on customer specification