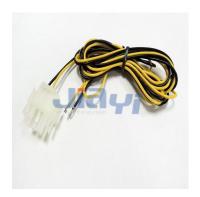

## Other CRIMP-WH-0019

TE/AMP Universal MATE-N-LOK 6.35mm Pitch Wire to Wire Crimp Type Wire Harness Assembly.

JIA YI is over 20 year experience engaging in custom wire harness according to customer design specification to be applicable to the almost any devices, equipment and instrument with high quality and reasonable price for total solution to meet customer demand.

## **Specification**

- Pitch: 6.35mm
- Pin: 2P~5P (Single Row), 6P (Dual Row), 9P & 12P & 15P (Triple Row)
- Connector: original or equivalent
- Applicable Wire: 18AWG~22AWG, 16AWG~20AWG, 12AWG~14AWG
- Common Wire Type: UL1007 18AWG, 20AWG (PVC Jacket, 80°C 300V) stranded wire, UL1015 16AWG, 18AWG (PVC Jacket, 105°C 600V) stranded wire
- Wire Color: based on customer requirement
- Length: based customer requirement
- Pin Assignment: based on customer specification