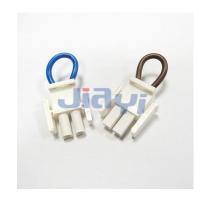

## Other CRIMP-WH-0019

TE/AMP Universal MATE-N-LOK 6.35mm Pitch Wire to Wire Crimp Type Wire Harness Assembly.

JIA YI is over 20 year experience engaging in custom wire harness according to customer design specification to be applicable to the almost any devices, equipment and instrument with high quality and reasonable price for total solution to meet customer demand.

## **Specification**

- Pitch: 6.35mm
- Pin: 2P~5P (Single Row), 6P (Dual Row), 9P & 12P & 15P (Triple Row)
- Connector: original or equivalent
- Applicable Wire: 18AWG~22AWG, 16AWG~20AWG, 12AWG~14AWG
- Common Wire Type: UL1007 18AWG, 20AWG (PVC Jacket, 80°C 300V) stranded wire, UL1015 16AWG, 18AWG (PVC Jacket, 105°C 600V) stranded wire
- Wire Color: based on customer requirement
- Length: based customer requirement
- Pin Assignment: based on customer specification