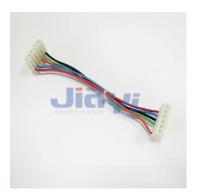

## TE-AMP MTA-156 3.96mm Pitch IDC Connector Wire Harness

## Other CRIMP-WH-0015

TE-AMP MTA-156 3.96mm Pitch Wire to Board Disconnectable Insulation Displacement Connector (IDC type) Wire Harness Assembly.

JIA YI is over 20 year experience engaging in custom wire harness according to customer design specification to be applicable to the almost any devices, equipment and instrument with high quality and reasonable price for total solution to meet customer demand.

## **Specification**

Pitch: 3.96mmPin: 2P~20P

Connector: original or equivalentApplicable Wire: 18AWG~26AWG

Common Wire Type: UL1007 18AWG, 20AWG, 22AWG, 24AWG, 26AWG (PVC Jacket, 80°C 300V) stranded wire

Wire Color: based on customer requirementLength: based on customer requirement

• Pin Assignment: based on customer specification

(Jan, 2020)

| B.C.E. S.r.l Via Regina Pacis, 54/c - I 41049 Sassuolo (MO), Italy |                        |                    |                 |
|--------------------------------------------------------------------|------------------------|--------------------|-----------------|
| Tel: (+39) 0536 811616                                             | Fax: (+39) 0536 811500 | E-mail: bce@bce.it | Web: www.bce.it |