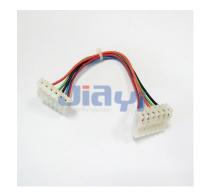

## TE-AMP MTA-156 3.96mm Pitch IDC Connector Wire Harness

## Other CRIMP-WH-0015

TE-AMP MTA-156 3.96mm Pitch Wire to Board Disconnectable Insulation Displacement Connector (IDC type) Wire Harness Assembly.

JIA YI is over 20 year experience engaging in custom wire harness according to customer design specification to be applicable to the almost any devices, equipment and instrument with high quality and reasonable price for total solution to meet customer demand.

## **Specification**

Pitch: 3.96mmPin: 2P~20P

Connector: original or equivalentApplicable Wire: 18AWG~26AWG

Common Wire Type: UL1007 18AWG, 20AWG, 22AWG, 24AWG, 26AWG (PVC Jacket, 80°C 300V) stranded wire

Wire Color: based on customer requirementLength: based on customer requirement

• Pin Assignment: based on customer specification

(Jan, 2020)

| B.C.E. S.r.l Via Regina Pacis, 54/c - I 41049 Sassuolo (MO), Italy |                        |                    |                 |
|--------------------------------------------------------------------|------------------------|--------------------|-----------------|
| Tel: (+39) 0536 811616                                             | Fax: (+39) 0536 811500 | E-mail: bce@bce.it | Web: www.bce.it |