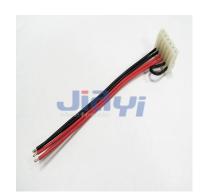

## TE-AMP MTA-156 3.96mm Pitch IDC Connector Wire Harness

## Other CRIMP-WH-0015

TE-AMP MTA-156 3.96mm Pitch Wire to Board Disconnectable Insulation Displacement Connector (IDC type) Wire Harness Assembly.

JIA YI is over 20 year experience engaging in custom wire harness according to customer design specification to be applicable to the almost any devices, equipment and instrument with high quality and reasonable price for total solution to meet customer demand.

## **Specification**

Pitch: 3.96mmPin: 2P~20P

Connector: original or equivalentApplicable Wire: 18AWG~26AWG

Common Wire Type: UL1007 18AWG, 20AWG, 22AWG, 24AWG, 26AWG (PVC Jacket, 80°C 300V) stranded wire

Wire Color: based on customer requirementLength: based on customer requirement

• Pin Assignment: based on customer specification

(Jan, 2020)

| B.C.E. S.r.l Via Regina Pacis, 54/c - I 41049 Sassuolo (MO), Italy |                        |                    |                 |
|--------------------------------------------------------------------|------------------------|--------------------|-----------------|
| Tel: (+39) 0536 811616                                             | Fax: (+39) 0536 811500 | E-mail: bce@bce.it | Web: www.bce.it |