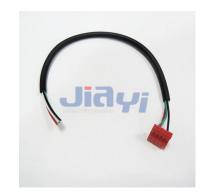

## TE-AMP MTA-100 2.54mm Pitch IDC Connector Wire Harness

## Other CRIMP-WH-0014

TE-AMP MTA-100 2.54mm Pitch Wire to Board Disconnectable Insulation Displacement Connector (IDC type) Wire Harness Assembly

JIA YI is over 20 year experience engaging in custom wire harness according to customer design specification to be applicable to the almost any devices, equipment and instrument with high quality and reasonable price for total solution to meet customer demand.