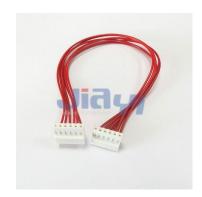

## TE-AMP MTA-100 2.54mm Pitch IDC Connector Wire Harness

## Other CRIMP-WH-0014

TE-AMP MTA-100 2.54mm Pitch Wire to Board Disconnectable Insulation Displacement Connector (IDC type) Wire Harness Assembly

JIA YI is over 20 year experience engaging in custom wire harness according to customer design specification to be applicable to the almost any devices, equipment and instrument with high quality and reasonable price for total solution to meet customer demand.

## **Specification**

Pitch: 2.54mmPin: 2P~24P

Connector: original or equivalentApplicable Wire: 22AWG~28AWG

 Common Wire Type: UL1007 22AWG, 24AWG, 26AWG, 28AWG (PVC Jacket, 80°C 300V) stranded wire

Wire Color: based on customer requirement
Longth: based on customer requirement