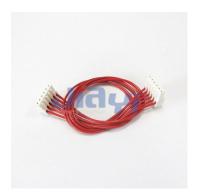

## TE-AMP MTA-100 2.54mm Pitch IDC Connector Wire Harness

## Other CRIMP-WH-0014

TE-AMP MTA-100 2.54mm Pitch Wire to Board Disconnectable Insulation Displacement Connector (IDC type) Wire Harness Assembly

JIA YI is over 20 year experience engaging in custom wire harness according to customer design specification to be applicable to the almost any devices, equipment and instrument with high quality and reasonable price for total solution to meet customer demand.

## **Specification**

Pitch: 2.54mmPin: 2P~24P

Connector: original or equivalentApplicable Wire: 22AWG~28AWG

 Common Wire Type: UL1007 22AWG, 24AWG, 26AWG, 28AWG (PVC Jacket, 80°C 300V) stranded wire

Wire Color: based on customer requirement
Longth: based on customer requirement