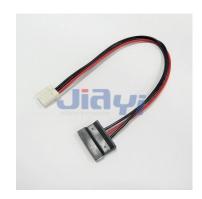

## TE-AMP 171822 2.5mm Pitch Connector Wire Harness

## Other CRIMP-WH-0013

TE-AMP 171822 2.5mm Pitch Wire to Board Crimp Type Connector Wire Harness Assembly

JIA YI is over 20 year experience engaging in custom wire harness according to customer design specification to be applicable to the almost any devices, equipment and instrument with high quality and reasonable price for total solution to meet customer demand.

## **Specification**

• Pitch: 2.5mm

• Pin: 4P

Connector: original or equivalentApplicable Wire: 22AWG~26AWG

• Common Wire Type: UL1007 24AWG, 26AWG (PVC Jacket, 80°C 300V) stranded wire

• Wire Color: based on customer requirement