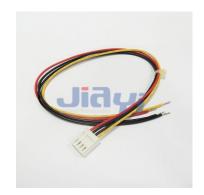

## TE-AMP 171822 2.5mm Pitch Connector Wire Harness

## Other CRIMP-WH-0013

TE-AMP 171822 2.5mm Pitch Wire to Board Crimp Type Connector Wire Harness Assembly

JIA YI is over 20 year experience engaging in custom wire harness according to customer design specification to be applicable to the almost any devices, equipment and instrument with high quality and reasonable price for total solution to meet customer demand.

## **Specification**

• Pitch: 2.5mm

• Pin: 4P

Connector: original or equivalentApplicable Wire: 22AWG~26AWG

• Common Wire Type: UL1007 24AWG, 26AWG (PVC Jacket, 80°C 300V) stranded wire

• Wire Color: based on customer requirement