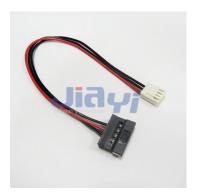

## TE-AMP 171822 2.5mm Pitch Connector Wire Harness

## Other CRIMP-WH-0013

TE-AMP 171822 2.5mm Pitch Wire to Board Crimp Type Connector Wire Harness Assembly

JIA YI is over 20 year experience engaging in custom wire harness according to customer design specification to be applicable to the almost any devices, equipment and instrument with high quality and reasonable price for total solution to meet customer demand.

## **Specification**

• Pitch: 2.5mm

• Pin: 4P

Connector: original or equivalentApplicable Wire: 22AWG~26AWG

• Common Wire Type: UL1007 24AWG, 26AWG (PVC Jacket, 80°C 300V) stranded wire

• Wire Color: based on customer requirement