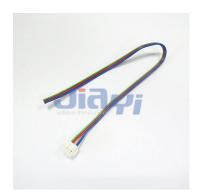

## YeonHo SMW200-NNC 2.0mm Pitch Connector Wire Harness

## Other CRIMP-WH-0012

YeonHo SMW200-NNC 2.0mm Pitch Wire to Board Crimp Type Connector Wire Harness Assembly

JIA YI is over 20 year experience engaging in custom wire harness according to customer design specification to be applicable to the almost any devices, equipment and instrument with high quality and reasonable price for total solution to meet customer demand.

## **Specification**

Pitch: 2.0mmPin: 4P~40P

• Connector: equivalent

Applicable Wire: 22AWG~28AWG

• Common Wire Type: UL1007 24AWG, 26AWG, 28AWG (PVC Jacket, 80°C 300V) stranded

• Wire Color: based on customer requirement

• Length: based on customer requirement

• Pin Assignment: based on customer specification

(Jan, 2020)

| B.C.E. S.r.l Via Regina Pacis, 54/c - I 41049 Sassuolo (MO), Italy |                        |                    |                 |
|--------------------------------------------------------------------|------------------------|--------------------|-----------------|
| Tel: (+39) 0536 811616                                             | Fax: (+39) 0536 811500 | E-mail: bce@bce.it | Web: www.bce.it |