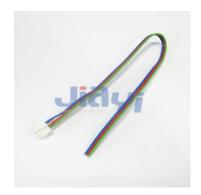

## YeonHo SMW200-NNC 2.0mm Pitch Connector Wire Harness

## Other CRIMP-WH-0012

YeonHo SMW200-NNC 2.0mm Pitch Wire to Board Crimp Type Connector Wire Harness Assembly

JIA YI is over 20 year experience engaging in custom wire harness according to customer design specification to be applicable to the almost any devices, equipment and instrument with high quality and reasonable price for total solution to meet customer demand.

## **Specification**

Pitch: 2.0mmPin: 4P~40P

• Connector: equivalent

Applicable Wire: 22AWG~28AWG

• Common Wire Type: UL1007 24AWG, 26AWG, 28AWG (PVC Jacket, 80°C 300V) stranded

• Wire Color: based on customer requirement

• Length: based on customer requirement

• Pin Assignment: based on customer specification

(Jan, 2020)

| B.C.E. S.r.l Via Regina Pacis, 54/c - I 41049 Sassuolo (MO), Italy |                        |                    |                 |
|--------------------------------------------------------------------|------------------------|--------------------|-----------------|
| Tel: (+39) 0536 811616                                             | Fax: (+39) 0536 811500 | E-mail: bce@bce.it | Web: www.bce.it |