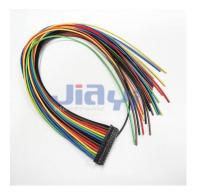

## **Specification**

- Pitch: 2.0mmPin: 4P~40P
- Connector: original or equivalentApplicable Wire: 22AWG~30AWG
- Common Wire Type: UL1007 24AWG, 26AWG, 28AWG (PVC Jacket, 80°C 300V) stranded wire
- Wire Color: based on customer requirement
- Length: based on customer requirement
- Pin Assignment: based on customer specification