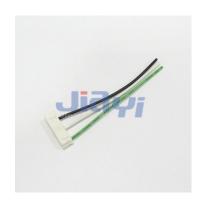

## TE/AMP 175778 2.0mm Pitch Connector Wire Harness

## Other CRIMP-WH-0009

TE/AMP 175778 2.0mm Pitch Wire to Board Crimp Type Connector Wire Harness Assembly

JIA YI is over 20 year experience engaging in custom wire harness according to customer design specification to be applicable to the almost any devices, equipment and instrument with high quality and reasonable price for total solution to meet customer demand.

## **Specification**

Pitch: 2.0mmPin: 2P~15P

Connector: original or equivalentApplicable Wire: 22AWG~26AWG

• Common Wire Type: UL1007 24AWG, 26AWG (PVC Jacket, 80°C 300V) stranded wire

Wire Color: based on customer requirementLength: based on customer requirement