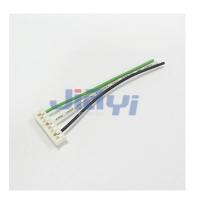

## TE/AMP 175778 2.0mm Pitch Connector Wire Harness

## Other CRIMP-WH-0009

TE/AMP 175778 2.0mm Pitch Wire to Board Crimp Type Connector Wire Harness Assembly

JIA YI is over 20 year experience engaging in custom wire harness according to customer design specification to be applicable to the almost any devices, equipment and instrument with high quality and reasonable price for total solution to meet customer demand.

## **Specification**

Pitch: 2.0mmPin: 2P~15P

Connector: original or equivalentApplicable Wire: 22AWG~26AWG

• Common Wire Type: UL1007 24AWG, 26AWG (PVC Jacket, 80°C 300V) stranded wire

Wire Color: based on customer requirementLength: based on customer requirement