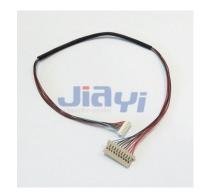

## Other CRIMP-WH-0007

Hirose DF14 1.25mm Pitch Wire to Board Crimp Type Connector Wire Harness Assembly

JIA YI is over 20 year experience engaging in custom wire harness according to customer design specification to be applicable to the almost any devices, equipment and instrument with high quality and reasonable price for total solution to meet customer demand.

## **Specification**

• Pitch: 1.25mm

Pin: 2P~10P, 15P, 20P, 25P, 30P
Connector: original or equivalent
Applicable Wire: 28AWG~32AWG

Common Wire Type: UL1061 28AWG (PVC Jacket, 80°C 300V) stranded wire

Wire Color: based on customer requirement

Length: based on customer requirement

• Pin Assignment: based on customer specification

(Jan, 2020)

| B.C.E. S.r.l Via Regina Pacis, 54/c - I 41049 Sassuolo (MO), Italy |                        |                    |                 |
|--------------------------------------------------------------------|------------------------|--------------------|-----------------|
| Tel: (+39) 0536 811616                                             | Fax: (+39) 0536 811500 | E-mail: bce@bce.it | Web: www.bce.it |