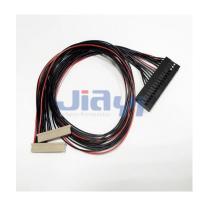

## Other CRIMP-WH-0007

Hirose DF14 1.25mm Pitch Wire to Board Crimp Type Connector Wire Harness Assembly

JIA YI is over 20 year experience engaging in custom wire harness according to customer design specification to be applicable to the almost any devices, equipment and instrument with high quality and reasonable price for total solution to meet customer demand.

## **Specification**

• Pitch: 1.25mm

Pin: 2P~10P, 15P, 20P, 25P, 30P
Connector: original or equivalent
Applicable Wire: 28AWG~32AWG

Common Wire Type: UL1061 28AWG (PVC Jacket, 80°C 300V) stranded wire

Wire Color: based on customer requirement

Length: based on customer requirement

• Pin Assignment: based on customer specification

(Jan, 2020)

| B.C.E. S.r.l Via Regina Pacis, 54/c - I 41049 Sassuolo (MO), Italy |                        |                    |                 |
|--------------------------------------------------------------------|------------------------|--------------------|-----------------|
| Tel: (+39) 0536 811616                                             | Fax: (+39) 0536 811500 | E-mail: bce@bce.it | Web: www.bce.it |