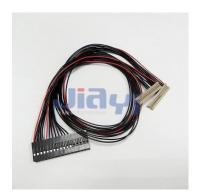

## Other CRIMP-WH-0007

Hirose DF14 1.25mm Pitch Wire to Board Crimp Type Connector Wire Harness Assembly

JIA YI is over 20 year experience engaging in custom wire harness according to customer design specification to be applicable to the almost any devices, equipment and instrument with high quality and reasonable price for total solution to meet customer demand.

## **Specification**

• Pitch: 1.25mm

Pin: 2P~10P, 15P, 20P, 25P, 30P
Connector: original or equivalent
Applicable Wire: 28AWG~32AWG

Common Wire Type: UL1061 28AWG (PVC Jacket, 80°C 300V) stranded wire

Wire Color: based on customer requirement

Length: based on customer requirement

• Pin Assignment: based on customer specification

(Jan, 2020)

| B.C.E. S.r.l Via Regina Pacis, 54/c - I 41049 Sassuolo (MO), Italy |                        |                    |                 |
|--------------------------------------------------------------------|------------------------|--------------------|-----------------|
| Tel: (+39) 0536 811616                                             | Fax: (+39) 0536 811500 | E-mail: bce@bce.it | Web: www.bce.it |