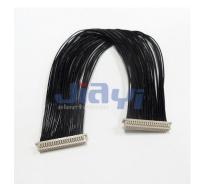

## Hirose DF13 1.25mm Pitch Dual Row Connector Wire Harness

## Other CRIMP-WH-0005

Hirose DF13 1.25mm Pitch Wire to Board Crimp Type Dual Row Connector Wire Harness Assembly

JIA YI is over 20 year experience engaging in custom wire harness according to customer design specification to be applicable to the almost any devices, equipment and instrument with high quality and reasonable price for total solution to meet customer demand.

## Specification

- Pitch: 1.25mm
- Pin: 10P, 14P, 20P, 30P, 40P
- Connector: original or equivalent
- Applicable Wire: 26AWG~30AWG
- Common Wire Type: UL1061 26AWG, 28AWG (PVC Jacket, 80°C 300V) stranded wire
- Wire Color: based on customer requirement
- Length: based on customer requirement
- Pin Assignment: based on customer specification