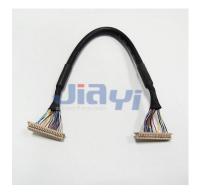

## Hirose DF13 1.25mm Pitch Dual Row Connector Wire Harness

## Other CRIMP-WH-0005

Hirose DF13 1.25mm Pitch Wire to Board Crimp Type Dual Row Connector Wire Harness Assembly

JIA YI is over 20 year experience engaging in custom wire harness according to customer design specification to be applicable to the almost any devices, equipment and instrument with high quality and reasonable price for total solution to meet customer demand.

## Specification

- Pitch: 1.25mm
- Pin: 10P, 14P, 20P, 30P, 40P
- Connector: original or equivalent
- Applicable Wire: 26AWG~30AWG
- Common Wire Type: UL1061 26AWG, 28AWG (PVC Jacket, 80°C 300V) stranded wire
- Wire Color: based on customer requirement
- Length: based on customer requirement
- Pin Assignment: based on customer specification