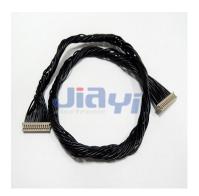

## Hirose DF13 1.25mm Pitch Single Row Connector Wire Harness

## Other CRIMP-WH-0004

Hirose DF13 1.25mm Pitch Wire to Board Crimp Type Single Row Connector Wire Harness Assembly

JIA YI is over 20 year experience engaging in custom wire harness according to customer design specification to be applicable to the almost any devices, equipment and instrument with high quality and reasonable price for total solution to meet customer demand.

## Specification

Pitch: 1.25mmPin: 2P~15P

Connector: original or equivalentApplicable Wire: 26AWG~30AWG

• Common Wire Type: UL1061 26AWG, 28AWG (PVC Jacket, 80°C 300V) stranded wire

Wire Color: based on customer requirementLength: based on customer requirement