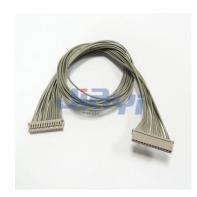

## Hirose DF13 1.25mm Pitch Single Row Connector Wire Harness

## Other CRIMP-WH-0004

Hirose DF13 1.25mm Pitch Wire to Board Crimp Type Single Row Connector Wire Harness Assembly

JIA YI is over 20 year experience engaging in custom wire harness according to customer design specification to be applicable to the almost any devices, equipment and instrument with high quality and reasonable price for total solution to meet customer demand.

## Specification

Pitch: 1.25mmPin: 2P~15P

Connector: original or equivalentApplicable Wire: 26AWG~30AWG

• Common Wire Type: UL1061 26AWG, 28AWG (PVC Jacket, 80°C 300V) stranded wire

Wire Color: based on customer requirementLength: based on customer requirement