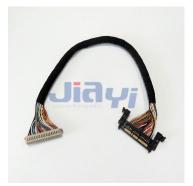

## JAE FI-RE 0.5mm Pitch Connector Wire Harness

## Other CRIMP-WH-0001

JAE FI-RE 0.5mm Pitch Wire to Board Crimp Type Connector Wire Harness Assembly.

JIA YI is over 20 year experience engaging in custom wire harness according to customer design specification to be applicable to the almost any devices, equipment and instrument with high quality and reasonable price for total solution to meet customer demand.

## **Specification**

- Pitch: 0.5mm
- Pin: 21P, 31P, 41P, 51P
- Connector: original or equivalentApplicable Wire: 30AWG~26AWG
- Common Wire Type: UL10064 32AWG (FEP Jacket, 80°C 30V) stranded wire
- Wire Color: based on customer requirement
- Length: based on customer requirement
- Pin Assignment: based on customer specification