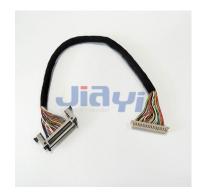

## JAE FI-RE 0.5mm Pitch Connector Wire Harness

## Other CRIMP-WH-0001

JAE FI-RE 0.5mm Pitch Wire to Board Crimp Type Connector Wire Harness Assembly.

JIA YI is over 20 year experience engaging in custom wire harness according to customer design specification to be applicable to the almost any devices, equipment and instrument with high quality and reasonable price for total solution to meet customer demand.

## **Specification**

- Pitch: 0.5mm
- Pin: 21P, 31P, 41P, 51P
- Connector: original or equivalentApplicable Wire: 30AWG~26AWG
- Common Wire Type: UL10064 32AWG (FEP Jacket, 80°C 30V) stranded wire
- Wire Color: based on customer requirement
- Length: based on customer requirement
- Pin Assignment: based on customer specification