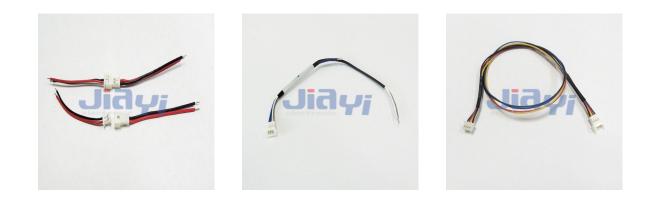

## Molex 51021 1.25mm Pitch Receptacle Housing to 1.25mm Pitch Molex 51047 Plug Housing Wire to Wire Harness.

JIA YI is over 20 year experience engaging in custom wire harness according to customer design specification to be applicable to the almost any devices, equipment and instrument with high quality and reasonable price for total solution to meet customer demand.

## Specification

- Pitch: 1.25mm
- Molex 51021 1.25mm Pitch Receptacle Housing to 1.25mm Pitch Molex 51047 Plug Housing Wire to Wire Harness.

(Jan, 2020)

| B.C.E. S.r.l Via Regina Pacis, 54/c - I 41049 Sassuolo (MO), Italy |                        |                           |                        |
|--------------------------------------------------------------------|------------------------|---------------------------|------------------------|
| Tel: (+39) 0536 811616                                             | Fax: (+39) 0536 811500 | E-mail: <u>bce@bce.it</u> | Web: <u>www.bce.it</u> |