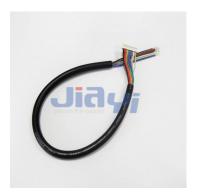

## **Molex CRIMP-WH-0033**

UL2464 12C Cable with Molex 51021 1.25mm Pitch Connector Harness Assembly.

JIA YI is over 20 year experience engaging in custom wire harness according to customer design specification to be applicable to the almost any devices, equipment and instrument with high quality and reasonable price for total solution to meet customer demand.

## **Specification**

- Pitch: 1.25mm
- Molex 51021-0300 1.25mm pitch connector to strip and tin end wire harness assembly plus heat shrink tube.
- Molex 51021-0300 1.25mm pitch connector to Molex 51021-0300 1.25mm pitch connector wire harness assembly plus heat shrink tube.