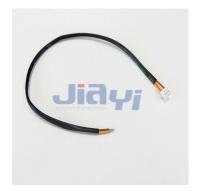

## **Molex CRIMP-WH-0033**

UL2464 12C Cable with Molex 51021 1.25mm Pitch Connector Harness Assembly.

JIA YI is over 20 year experience engaging in custom wire harness according to customer design specification to be applicable to the almost any devices, equipment and instrument with high quality and reasonable price for total solution to meet customer demand.

## **Specification**

- Pitch: 1.25mm
- Molex 51021-0300 1.25mm pitch connector to strip and tin end wire harness assembly plus heat shrink tube.
- Molex 51021-0300 1.25mm pitch connector to Molex 51021-0300 1.25mm pitch connector wire harness assembly plus heat shrink tube.