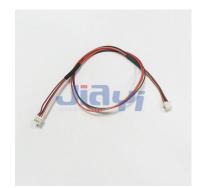

## **Molex CRIMP-WH-0033**

UL2464 12C Cable with Molex 51021 1.25mm Pitch Connector Harness Assembly.

JIA YI is over 20 year experience engaging in custom wire harness according to customer design specification to be applicable to the almost any devices, equipment and instrument with high quality and reasonable price for total solution to meet customer demand.

## **Specification**

- Pitch: 1.25mm
- Molex 51021-0300 1.25mm pitch connector to strip and tin end wire harness assembly plus heat shrink tube.
- Molex 51021-0300 1.25mm pitch connector to Molex 51021-0300 1.25mm pitch connector wire harness assembly plus heat shrink tube.