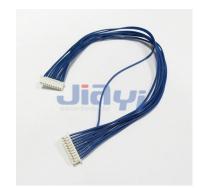

## **Specification**

- Pitch: 1.25mm
- 10P Molex 51021 1.25mm pitch equivalent female connector to 5P Molex 51021 1.25mm Pitch equivalent female connector cable harness.
- 10P Molex 51021 1.25mm pitch equivalent female connector to 10P Molex 51021 1.25mm pitch equivalent female connector cable harness.