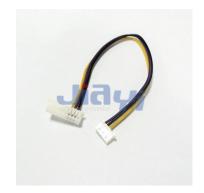

## **Specification**

- Pitch: 1.25mm
- 10P Molex 51021 1.25mm pitch equivalent female connector to 5P Molex 51021 1.25mm Pitch equivalent female connector cable harness.
- 10P Molex 51021 1.25mm pitch equivalent female connector to 10P Molex 51021 1.25mm pitch equivalent female connector cable harness.