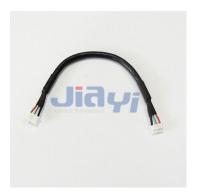

## Molex 51021 Pitch 1.25mm Custom Cable Harness

## Molex CRIMP-WH-0032

5P Pitch 1.25mm Molex 51021 Connector connecting with UL2725 USB Cable Custom Cable Harness.

JIA YI is over 20 year experience engaging in custom wire harness according to customer design specification to be applicable to the almost any devices, equipment and instrument with high quality and reasonable price for total solution to meet customer demand.