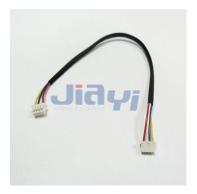

## **Molex 51021 Signal Harness**

## **Molex CRIMP-WH-0031**

51021 Molex Pitch 1.25mm Equivalent 4P Connector Signal Wire Harness plus Heat Shrink Tube.

JIA YI is over 20 year experience engaging in custom wire harness according to customer design specification to be applicable to the almost any devices, equipment and instrument with high quality and reasonable price for total solution to meet customer demand.

## **Specification**

- Pitch: 1.25mm
- Molex 51021-0900 1.25mm pitch connector extension wiring harness.
- Molex 51021-1000 1.25mm pitch connector extension wiring harness.

(Jan, 2020)

| B.C.E. S.r.l Via Regina Pacis, 54/c - I 41049 Sassuolo (MO), Italy |                        |                    |                 |
|--------------------------------------------------------------------|------------------------|--------------------|-----------------|
| Tel: (+39) 0536 811616                                             | Fax: (+39) 0536 811500 | E-mail: bce@bce.it | Web: www.bce.it |