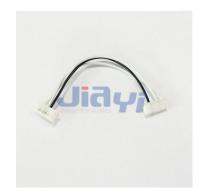

## **Molex 51021 Signal Harness**

## **Molex CRIMP-WH-0031**

51021 Molex Pitch 1.25mm Equivalent 4P Connector Signal Wire Harness plus Heat Shrink Tube.

JIA YI is over 20 year experience engaging in custom wire harness according to customer design specification to be applicable to the almost any devices, equipment and instrument with high quality and reasonable price for total solution to meet customer demand.

## **Specification**

- Pitch: 1.25mm
- Molex 51021-0900 1.25mm pitch connector extension wiring harness.
- Molex 51021-1000 1.25mm pitch connector extension wiring harness.

(Jan, 2020)

| B.C.E. S.r.l Via Regina Pacis, 54/c - I 41049 Sassuolo (MO), Italy |                        |                    |                 |
|--------------------------------------------------------------------|------------------------|--------------------|-----------------|
| Tel: (+39) 0536 811616                                             | Fax: (+39) 0536 811500 | E-mail: bce@bce.it | Web: www.bce.it |