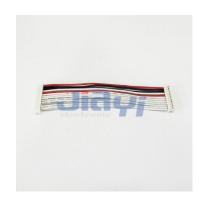

## **Molex 51021 Signal Harness**

## **Molex CRIMP-WH-0031**

51021 Molex Pitch 1.25mm Equivalent 4P Connector Signal Wire Harness plus Heat Shrink Tube.

JIA YI is over 20 year experience engaging in custom wire harness according to customer design specification to be applicable to the almost any devices, equipment and instrument with high quality and reasonable price for total solution to meet customer demand.

## **Specification**

- Pitch: 1.25mm
- Molex 51021-0900 1.25mm pitch connector extension wiring harness.
- Molex 51021-1000 1.25mm pitch connector extension wiring harness.

(Jan, 2020)

| B.C.E. S.r.l Via Regina Pacis, 54/c - I 41049 Sassuolo (MO), Italy |                        |                    |                 |
|--------------------------------------------------------------------|------------------------|--------------------|-----------------|
| Tel: (+39) 0536 811616                                             | Fax: (+39) 0536 811500 | E-mail: bce@bce.it | Web: www.bce.it |