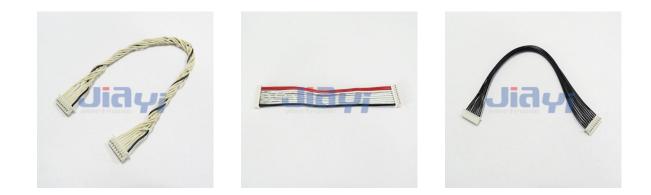

Molex 51021 1.25mm Pitch Connector Extension Wiring Harness with Twist Wire

## Extension Wiring Harness with Molex 51021 Connector.

JIA YI is over 20 year experience engaging in custom wire harness according to customer design specification to be applicable to the almost any devices, equipment and instrument with high quality and reasonable price for total solution to meet customer demand.

## Specification

- Pitch: 1.25mm
- Molex 51021-0900 1.25mm pitch connector extension wiring harness.
- Molex 51021-1000 1.25mm pitch connector extension wiring harness.

(Jan, 2020)

| B.C.E. S.r.l Via Regina Pacis, 54/c - I 41049 Sassuolo (MO), Italy |                        |                           |                        |
|--------------------------------------------------------------------|------------------------|---------------------------|------------------------|
| Tel: (+39) 0536 811616                                             | Fax: (+39) 0536 811500 | E-mail: <u>bce@bce.it</u> | Web: <u>www.bce.it</u> |