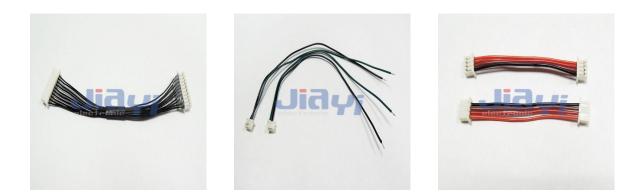

## Molex CRIMP-WH-0029

Pitch 1.25mm Molex 51021 Female Crimp Connector Harness for use of wire to board and wire to wire with Pitch 1.25mm Molex 51047 Male Crimp Connector.

JIA YI is over 20 year experience engaging in custom wire harness according to customer design specification to be applicable to the almost any devices, equipment and instrument with high quality and reasonable price for total solution to meet customer demand.

## Specification

- Pitch: 1.25mm
- 10P Pitch 1.25mm Molex 51021 connector to 10P pitch 1.25mm Molex 51021 connector wiring harness.
- 4P Pitch 1.25mm Molex 51021 connector to 4P pitch 1.25mm Molex 51021 connector wiring harness.
- 2P Pitch 1.25mm Molex 51021 connector to strip and tin end wiring harness.
- 2P Pitch 1.25mm Molex 51021 connector to 2P pitch 1.25mm Molex 51021 connector wiring harness.