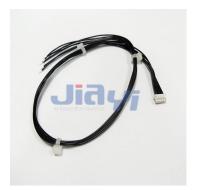

## **Molex CRIMP-WH-0028**

Wiring Harness with Molex 1.25mm (.049") Pitch Female Connector.

JIA YI is over 20 year experience engaging in custom wire harness according to customer design specification to be applicable to the almost any devices, equipment and instrument with high quality and reasonable price for total solution to meet customer demand.

## **Specification**

- Pitch: 1.25mm
- Equivalent 5P Molex 51021 1.25mm pitch connector to strip and tin end cable harness assembly.
- Equivalent 6P Molex 51021 1.25mm pitch connector to strip and tin end cable harness assembly.
- Equivalent 2P Molex 51021 1.25mm pitch connector to strip and tin end cable Harness assembly.
- Equivalent 6P Molex 51021 1.25mm pitch connector to 6P Molex 51021 1.25mm pitch connector cable harness assembly.