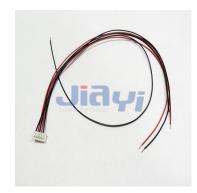

## **Specification**

- Pitch: 1.25mm
- Equivalent 5P Molex 51021 1.25mm pitch connector to strip and tin end cable harness assembly.
- Equivalent 6P Molex 51021 1.25mm pitch connector to strip and tin end cable harness assembly.
- Equivalent 2P Molex 51021 1.25mm pitch connector to strip and tin end cable Harness assembly.
- Equivalent 6P Molex 51021 1.25mm pitch connector to 6P Molex 51021 1.25mm pitch connector cable harness assembly.