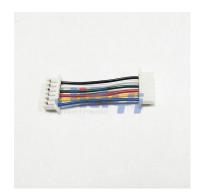

## **Specification**

- Pitch: 1.25mm
- Equivalent 5P Molex 51021 1.25mm pitch connector to strip and tin end cable harness assembly.
- Equivalent 6P Molex 51021 1.25mm pitch connector to strip and tin end cable harness assembly.
- Equivalent 2P Molex 51021 1.25mm pitch connector to strip and tin end cable Harness assembly.
- Equivalent 6P Molex 51021 1.25mm pitch connector to 6P Molex 51021 1.25mm pitch connector cable harness assembly.