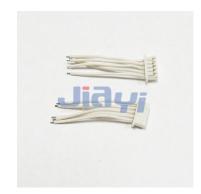

## Molex 1.25mm Pitch Picoblade Wiring Assembly

## **Molex CRIMP-WH-0027**

Wire Harness with Molex 1.25mm Pitch Picoblade Series Designed for Automotive Applications.

JIA YI is over 20 year experience engaging in custom wire harness according to customer design specification to be applicable to the almost any devices, equipment and instrument with high quality and reasonable price for total solution to meet customer demand.