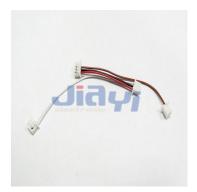

## Molex 1.25mm Pitch Picoblade Wiring Assembly

## **Molex CRIMP-WH-0027**

Wire Harness with Molex 1.25mm Pitch Picoblade Series Designed for Automotive Applications.

JIA YI is over 20 year experience engaging in custom wire harness according to customer design specification to be applicable to the almost any devices, equipment and instrument with high quality and reasonable price for total solution to meet customer demand.