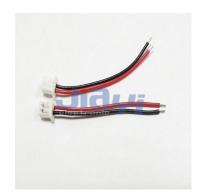

## Molex 1.25mm Pitch Picoblade Wiring Assembly

## **Molex CRIMP-WH-0027**

Wire Harness with Molex 1.25mm Pitch Picoblade Series Designed for Automotive Applications.

JIA YI is over 20 year experience engaging in custom wire harness according to customer design specification to be applicable to the almost any devices, equipment and instrument with high quality and reasonable price for total solution to meet customer demand.