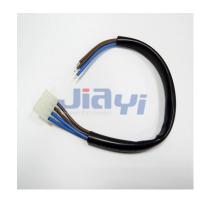

## Molex 5.08mm Pitch Dual Row Connector Wire Harness

## **Molex CRIMP-WH-0026**

Molex 5.08mm Pitch Wire to Board Crimp Type Connector Wire Harness Assembly.

JIA YI is over 20 year experience engaging in custom wire harness according to customer design specification to be applicable to the almost any devices, equipment and instrument with high quality and reasonable price for total solution to meet customer demand.

## **Specification**

Pitch: 5.08mmPin: 2P~12P

Connector: original or equivalentApplicable Wire: 18AWG~24AWG

- Common Wire Type: UL1007 18AWG, 20AWG, 22AWG (PVC Jacket, 80°C 300V) stranded wire, UL1015 18AWG (PVC Jacket, 105°C 600V) stranded wire
- Wire Color: based on customer requirement
- Length: based customer requirement
- Pin Assignment: based on customer specification