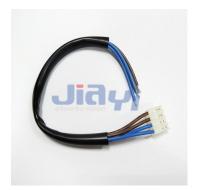

## Molex 5.08mm Pitch Dual Row Connector Wire Harness

## **Molex CRIMP-WH-0026**

Molex 5.08mm Pitch Wire to Board Crimp Type Connector Wire Harness Assembly.

JIA YI is over 20 year experience engaging in custom wire harness according to customer design specification to be applicable to the almost any devices, equipment and instrument with high quality and reasonable price for total solution to meet customer demand.

## **Specification**

Pitch: 5.08mmPin: 2P~12P

Connector: original or equivalentApplicable Wire: 18AWG~24AWG

- Common Wire Type: UL1007 18AWG, 20AWG, 22AWG (PVC Jacket, 80°C 300V) stranded wire, UL1015 18AWG (PVC Jacket, 105°C 600V) stranded wire
- Wire Color: based on customer requirement
- Length: based customer requirement
- Pin Assignment: based on customer specification