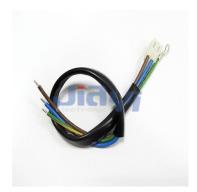

## Molex 5.08mm Pitch Dual Row Connector Wire Harness

## **Molex CRIMP-WH-0026**

Molex 5.08mm Pitch Wire to Board Crimp Type Connector Wire Harness Assembly.

JIA YI is over 20 year experience engaging in custom wire harness according to customer design specification to be applicable to the almost any devices, equipment and instrument with high quality and reasonable price for total solution to meet customer demand.

## **Specification**

Pitch: 5.08mmPin: 2P~12P

Connector: original or equivalentApplicable Wire: 18AWG~24AWG

- Common Wire Type: UL1007 18AWG, 20AWG, 22AWG (PVC Jacket, 80°C 300V) stranded wire, UL1015 18AWG (PVC Jacket, 105°C 600V) stranded wire
- Wire Color: based on customer requirement
- Length: based customer requirement
- Pin Assignment: based on customer specification