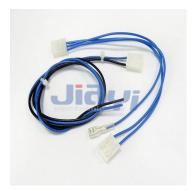

## Molex 5195 3.96mm Pitch Connector Wire Harness

## **Molex CRIMP-WH-0020**

Molex 5195 Series 3.96mm Pitch SPOX Wire to Board Crimp Type Connector Wire Harness Assembly.

JIA YI is over 20 year experience engaging in custom wire harness according to customer design specification to be applicable to the almost any devices, equipment and instrument with high quality and reasonable price for total solution to meet customer demand.

## **Specification**

Pitch: 3.96mmPin: 2P~12P

Connector: original or equivalentApplicable Wire: 18AWG~24AWG

• Common Wire Type: UL1007 18AWG, 20AWG, 22AWG, 24AWG (PVC Jacket, 80°C 300V) stranded wire, UL1015 18AWG (PVC Jacket, 105°C 600V) stranded wire

• Wire Color: based on customer requirement

• Length: based customer requirement

Pin Assignment: based on customer specification

(Jan, 2020)

| B.C.E. S.r.l Via Regina Pacis, 54/c - I 41049 Sassuolo (MO), Italy |                        |                    |                 |
|--------------------------------------------------------------------|------------------------|--------------------|-----------------|
| Tel: (+39) 0536 811616                                             | Fax: (+39) 0536 811500 | E-mail: bce@bce.it | Web: www.bce.it |