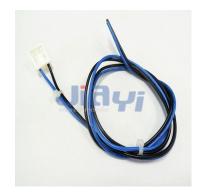

## Molex 5195 3.96mm Pitch Connector Wire Harness

## **Molex CRIMP-WH-0020**

Molex 5195 Series 3.96mm Pitch SPOX Wire to Board Crimp Type Connector Wire Harness Assembly.

JIA YI is over 20 year experience engaging in custom wire harness according to customer design specification to be applicable to the almost any devices, equipment and instrument with high quality and reasonable price for total solution to meet customer demand.

## **Specification**

Pitch: 3.96mmPin: 2P~12P

Connector: original or equivalentApplicable Wire: 18AWG~24AWG

• Common Wire Type: UL1007 18AWG, 20AWG, 22AWG, 24AWG (PVC Jacket, 80°C 300V) stranded wire, UL1015 18AWG (PVC Jacket, 105°C 600V) stranded wire

• Wire Color: based on customer requirement

• Length: based customer requirement

Pin Assignment: based on customer specification

(Jan, 2020)

| B.C.E. S.r.l Via Regina Pacis, 54/c - I 41049 Sassuolo (MO), Italy |                        |                    |                 |
|--------------------------------------------------------------------|------------------------|--------------------|-----------------|
| Tel: (+39) 0536 811616                                             | Fax: (+39) 0536 811500 | E-mail: bce@bce.it | Web: www.bce.it |