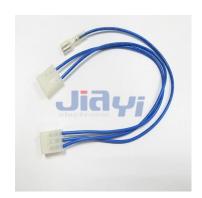

## Molex 5195 3.96mm Pitch Connector Wire Harness

## **Molex CRIMP-WH-0020**

Molex 5195 Series 3.96mm Pitch SPOX Wire to Board Crimp Type Connector Wire Harness Assembly.

JIA YI is over 20 year experience engaging in custom wire harness according to customer design specification to be applicable to the almost any devices, equipment and instrument with high quality and reasonable price for total solution to meet customer demand.

## **Specification**

Pitch: 3.96mmPin: 2P~12P

Connector: original or equivalentApplicable Wire: 18AWG~24AWG

• Common Wire Type: UL1007 18AWG, 20AWG, 22AWG, 24AWG (PVC Jacket, 80°C 300V) stranded wire, UL1015 18AWG (PVC Jacket, 105°C 600V) stranded wire

• Wire Color: based on customer requirement

• Length: based customer requirement

Pin Assignment: based on customer specification

(Jan, 2020)

| B.C.E. S.r.l Via Regina Pacis, 54/c - I 41049 Sassuolo (MO), Italy |                        |                    |                 |
|--------------------------------------------------------------------|------------------------|--------------------|-----------------|
| Tel: (+39) 0536 811616                                             | Fax: (+39) 0536 811500 | E-mail: bce@bce.it | Web: www.bce.it |