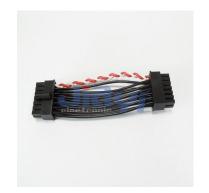

## Molex 43025 3.0mm Pitch Connector Wire Harness

## **Molex CRIMP-WH-0017**

Molex 43025 Series 3.0mm Pitch Micro Fit Wire to Board & Wire to Wire Crimp Type Dual Row Connector Wire Harness Assembly.

JIA YI is over 20 year experience engaging in custom wire harness according to customer design specification to be applicable to the almost any devices, equipment and instrument with high quality and reasonable price for total solution to meet customer demand.

## **Specification**

- Pitch: 3.0mmPin: 2P~24P
- Connector: original or equivalent
- Applicable Wire: 20AWG~24AWG, 24AWG~30AWG
- Common Wire Type: UL1007 20AWG, 22AWG, 24AWG, 26AWG (PVC Jacket, 80°C 300V) stranded wire
- Wire Color: based on customer requirementLength: based on customer requirement
- Pin Assignment: based on customer specification