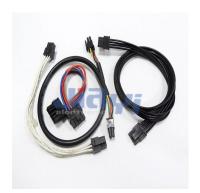

## Molex 43025 3.0mm Pitch Connector Wire Harness

## **Molex CRIMP-WH-0017**

Molex 43025 Series 3.0mm Pitch Micro Fit Wire to Board & Wire to Wire Crimp Type Dual Row Connector Wire Harness Assembly.

JIA YI is over 20 year experience engaging in custom wire harness according to customer design specification to be applicable to the almost any devices, equipment and instrument with high quality and reasonable price for total solution to meet customer demand.

## **Specification**

- Pitch: 3.0mmPin: 2P~24P
- Connector: original or equivalent
- Applicable Wire: 20AWG~24AWG, 24AWG~30AWG
- Common Wire Type: UL1007 20AWG, 22AWG, 24AWG, 26AWG (PVC Jacket, 80°C 300V) stranded wire
- Wire Color: based on customer requirementLength: based on customer requirement
- Pin Assignment: based on customer specification