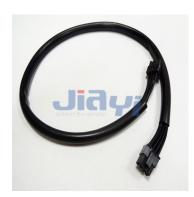

## Molex 43025 3.0mm Pitch Connector Wire Harness

## **Molex CRIMP-WH-0017**

Molex 43025 Series 3.0mm Pitch Micro Fit Wire to Board & Wire to Wire Crimp Type Dual Row Connector Wire Harness Assembly.

JIA YI is over 20 year experience engaging in custom wire harness according to customer design specification to be applicable to the almost any devices, equipment and instrument with high quality and reasonable price for total solution to meet customer demand.

## **Specification**

- Pitch: 3.0mmPin: 2P~24P
- Connector: original or equivalent
- Applicable Wire: 20AWG~24AWG, 24AWG~30AWG
- Common Wire Type: UL1007 20AWG, 22AWG, 24AWG, 26AWG (PVC Jacket, 80°C 300V) stranded wire
- Wire Color: based on customer requirementLength: based on customer requirement
- Pin Assignment: based on customer specification