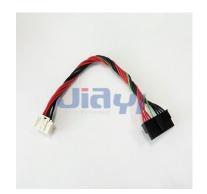

## Molex 43645 3.0mm Pitch Connector Wire Harness

## **Molex CRIMP-WH-0016**

Molex 43645 Series 3.0mm Pitch Micro Fit Wire to Board & Wire to Wire Crimp Type Single Row Connector Wire Harness Assembly.

JIA YI is over 20 year experience engaging in custom wire harness according to customer design specification to be applicable to the almost any devices, equipment and instrument with high quality and reasonable price for total solution to meet customer demand.

## **Specification**

- Pitch: 3.0mmPin: 2P~24P
- Connector: original or equivalent
- Applicable Wire: 20AWG~24AWG, 24AWG~30AWG
- Common Wire Type: UL1007 20AWG, 22AWG, 24AWG, 26AWG (PVC Jacket, 80°C 300V) stranded wire
- Wire Color: based on customer requirementLength: based on customer requirement
- Pin Assignment: based on customer specification