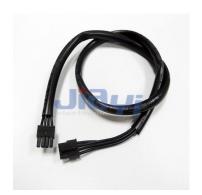

## Molex 43645 3.0mm Pitch Connector Wire Harness

## **Molex CRIMP-WH-0016**

Molex 43645 Series 3.0mm Pitch Micro Fit Wire to Board & Wire to Wire Crimp Type Single Row Connector Wire Harness Assembly.

JIA YI is over 20 year experience engaging in custom wire harness according to customer design specification to be applicable to the almost any devices, equipment and instrument with high quality and reasonable price for total solution to meet customer demand.

## **Specification**

- Pitch: 3.0mmPin: 2P~24P
- Connector: original or equivalent
- Applicable Wire: 20AWG~24AWG, 24AWG~30AWG
- Common Wire Type: UL1007 20AWG, 22AWG, 24AWG, 26AWG (PVC Jacket, 80°C 300V) stranded wire
- Wire Color: based on customer requirementLength: based on customer requirement
- Pin Assignment: based on customer specification