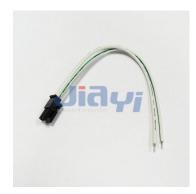

## Molex 43645 3.0mm Pitch Connector Wire Harness

## **Molex CRIMP-WH-0016**

Molex 43645 Series 3.0mm Pitch Micro Fit Wire to Board & Wire to Wire Crimp Type Single Row Connector Wire Harness Assembly.

JIA YI is over 20 year experience engaging in custom wire harness according to customer design specification to be applicable to the almost any devices, equipment and instrument with high quality and reasonable price for total solution to meet customer demand.

## **Specification**

- Pitch: 3.0mmPin: 2P~24P
- Connector: original or equivalent
- Applicable Wire: 20AWG~24AWG, 24AWG~30AWG
- Common Wire Type: UL1007 20AWG, 22AWG, 24AWG, 26AWG (PVC Jacket, 80°C 300V) stranded wire
- Wire Color: based on customer requirementLength: based on customer requirement
- Pin Assignment: based on customer specification