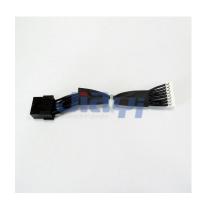

## Molex 43020 3.0mm Pitch Connector Wire Harness

## Molex CRIMP-WH-0015

Molex 43020 Series 3.0mm Pitch Micro Fit Wire to Wire Crimp Type Dual Row Connector Wire Harness Assembly.

JIA YI is over 20 year experience engaging in custom wire harness according to customer design specification to be applicable to the almost any devices, equipment and instrument with high quality and reasonable price for total solution to meet customer demand.

## **Specification**

- Pitch: 3.0mmPin: 2P~24P
- Connector: original or equivalent
- Applicable Wire: 20AWG~24AWG, 24AWG~30AWG
- Common Wire Type: UL1007 20AWG, 22AWG, 24AWG, 26AWG (PVC Jacket, 80°C 300V) stranded wire
- Wire Color: based on customer requirementLength: based on customer requirement
- Pin Assignment: based on customer specification