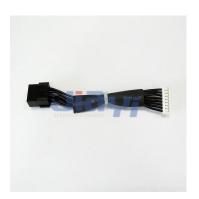

## Molex 43020 3.0mm Pitch Connector Wire Harness

## Molex CRIMP-WH-0015

Molex 43020 Series 3.0mm Pitch Micro Fit Wire to Wire Crimp Type Dual Row Connector Wire Harness Assembly.

JIA YI is over 20 year experience engaging in custom wire harness according to customer design specification to be applicable to the almost any devices, equipment and instrument with high quality and reasonable price for total solution to meet customer demand.

## **Specification**

- Pitch: 3.0mmPin: 2P~24P
- Connector: original or equivalent
- Applicable Wire: 20AWG~24AWG, 24AWG~30AWG
- Common Wire Type: UL1007 20AWG, 22AWG, 24AWG, 26AWG (PVC Jacket, 80°C 300V) stranded wire
- Wire Color: based on customer requirementLength: based on customer requirement
- Pin Assignment: based on customer specification