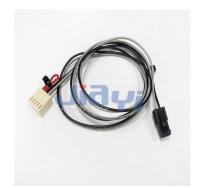

## Molex 43020 3.0mm Pitch Connector Wire Harness

## Molex CRIMP-WH-0015

Molex 43020 Series 3.0mm Pitch Micro Fit Wire to Wire Crimp Type Dual Row Connector Wire Harness Assembly.

JIA YI is over 20 year experience engaging in custom wire harness according to customer design specification to be applicable to the almost any devices, equipment and instrument with high quality and reasonable price for total solution to meet customer demand.

## **Specification**

- Pitch: 3.0mmPin: 2P~24P
- Connector: original or equivalent
- Applicable Wire: 20AWG~24AWG, 24AWG~30AWG
- Common Wire Type: UL1007 20AWG, 22AWG, 24AWG, 26AWG (PVC Jacket, 80°C 300V) stranded wire
- Wire Color: based on customer requirementLength: based on customer requirement
- Pin Assignment: based on customer specification