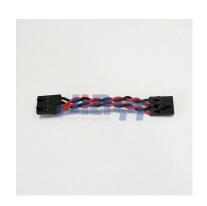

## Molex 70066 2.54mm Pitch Connector Wire Harness

## Molex CRIMP-WH-0012

Molex 70066 Series 2.54mm SL Wire to Board & Wire to Wire Crimp Type Connector Wire Harness Assembly.

JIA YI is over 20 year experience engaging in custom wire harness according to customer design specification to be applicable to the almost any devices, equipment and instrument with high quality and reasonable price for total solution to meet customer demand.

## **Specification**

Pitch: 2.54mmPin: 2P~25P

Connector: original or equivalentApplicable Wire: 22AWG~28AWG

 Common Wire Type: UL1007 24AWG, 26AWG, 28AWG (PVC Jacket, 80°C 300V) stranded wire

Wire Color: based on customer requirementLength: based on customer requirement