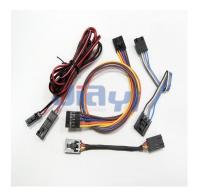

## Molex 70066 2.54mm Pitch Connector Wire Harness

## Molex CRIMP-WH-0012

Molex 70066 Series 2.54mm SL Wire to Board & Wire to Wire Crimp Type Connector Wire Harness Assembly.

JIA YI is over 20 year experience engaging in custom wire harness according to customer design specification to be applicable to the almost any devices, equipment and instrument with high quality and reasonable price for total solution to meet customer demand.

## **Specification**

Pitch: 2.54mmPin: 2P~25P

Connector: original or equivalentApplicable Wire: 22AWG~28AWG

 Common Wire Type: UL1007 24AWG, 26AWG, 28AWG (PVC Jacket, 80°C 300V) stranded wire

Wire Color: based on customer requirementLength: based on customer requirement