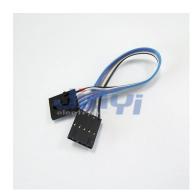

## Molex 70066 2.54mm Pitch Connector Wire Harness

## Molex CRIMP-WH-0012

Molex 70066 Series 2.54mm SL Wire to Board & Wire to Wire Crimp Type Connector Wire Harness Assembly.

JIA YI is over 20 year experience engaging in custom wire harness according to customer design specification to be applicable to the almost any devices, equipment and instrument with high quality and reasonable price for total solution to meet customer demand.

## **Specification**

Pitch: 2.54mmPin: 2P~25P

Connector: original or equivalentApplicable Wire: 22AWG~28AWG

 Common Wire Type: UL1007 24AWG, 26AWG, 28AWG (PVC Jacket, 80°C 300V) stranded wire

Wire Color: based on customer requirementLength: based on customer requirement