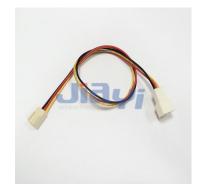

## Molex 5102 and 5240 2.5mm Pitch Connector Wire Harness

## **Molex CRIMP-WH-0010**

Molex 5102 and 5240 Series 2.5mm Pitch Mini Latch Wire to Wire Crimp Type Connector Wire Harness Assembly.

JIA YI is over 20 year experience engaging in custom wire harness according to customer design specification to be applicable to the almost any devices, equipment and instrument with high quality and reasonable price for total solution to meet customer demand.

## **Specification**

Pitch: 2.5mmPin: 2P~20P

Connector: original or equivalentApplicable Wire: 22AWG~28AWG

 Common Wire Type: UL1007 22AWG, 24AWG, 26AWG, 28AWG (PVC Jacket, 80°C 300V) stranded wire

Wire Color: based on customer requirementLength: based on customer requirement