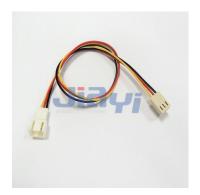

## Molex 5102 and 5240 2.5mm Pitch Connector Wire Harness

## **Molex CRIMP-WH-0010**

Molex 5102 and 5240 Series 2.5mm Pitch Mini Latch Wire to Wire Crimp Type Connector Wire Harness Assembly.

JIA YI is over 20 year experience engaging in custom wire harness according to customer design specification to be applicable to the almost any devices, equipment and instrument with high quality and reasonable price for total solution to meet customer demand.

## **Specification**

Pitch: 2.5mmPin: 2P~20P

Connector: original or equivalentApplicable Wire: 22AWG~28AWG

 Common Wire Type: UL1007 22AWG, 24AWG, 26AWG, 28AWG (PVC Jacket, 80°C 300V) stranded wire

Wire Color: based on customer requirementLength: based on customer requirement