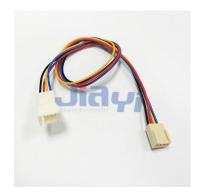

## Molex 5102 and 5240 2.5mm Pitch Connector Wire Harness

## **Molex CRIMP-WH-0010**

Molex 5102 and 5240 Series 2.5mm Pitch Mini Latch Wire to Wire Crimp Type Connector Wire Harness Assembly.

JIA YI is over 20 year experience engaging in custom wire harness according to customer design specification to be applicable to the almost any devices, equipment and instrument with high quality and reasonable price for total solution to meet customer demand.

## **Specification**

Pitch: 2.5mmPin: 2P~20P

Connector: original or equivalentApplicable Wire: 22AWG~28AWG

 Common Wire Type: UL1007 22AWG, 24AWG, 26AWG, 28AWG (PVC Jacket, 80°C 300V) stranded wire

Wire Color: based on customer requirementLength: based on customer requirement