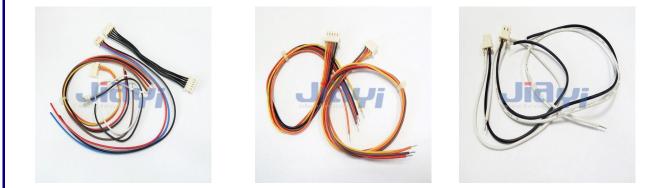

Molex 5264 2.5mm Pitch Connector Wire Harness

## Molex CRIMP-WH-0009

Molex 5264 Series 2.5mm Pitch Mini-SPOX Wire to Board Crimp Type Connector Wire Harness Assembly.

JIA YI is over 20 year experience engaging in custom wire harness according to customer design specification to be applicable to the almost any devices, equipment and instrument with high quality and reasonable price for total solution to meet customer demand.

## Specification

- Pitch: 2.5mm
- Pin: 2P~15P
- Connector: original or equivalent
- Applicable Wire: 24AWG~28AWG
- Common Wire Type: UL1007 24AWG, 26AWG, 28AWG (PVC Jacket, 80°C 300V) stranded wire
- Wire Color: based on customer requirement
- Length: based on customer requirement
- Pin Assignment: based on customer specification