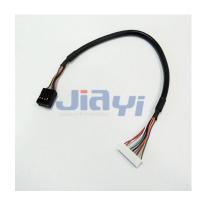

## Molex 51004 2.0mm Pitch Connector Wire Harness

## **Molex CRIMP-WH-0007**

Molex 51004 Series 2.0mm Pitch MicroBlade Wire to Board Crimp Type Connector Wire Harness Assembly.

JIA YI is over 20 year experience engaging in custom wire harness according to customer design specification to be applicable to the almost any devices, equipment and instrument with high quality and reasonable price for total solution to meet customer demand.

## **Specification**

Pitch: 2.0mmPin: 2P~15P

Connector: original or equivalentApplicable Wire: 24AWG~30AWG

 Common Wire Type: UL1007 24AWG, 26AWG, 28AWG (PVC Jacket, 80°C 300V) stranded wire

Wire Color: based on customer requirementLength: based on customer requirement