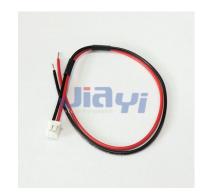

## Molex 51004 2.0mm Pitch Connector Wire Harness

## **Molex CRIMP-WH-0007**

Molex 51004 Series 2.0mm Pitch MicroBlade Wire to Board Crimp Type Connector Wire Harness Assembly.

JIA YI is over 20 year experience engaging in custom wire harness according to customer design specification to be applicable to the almost any devices, equipment and instrument with high quality and reasonable price for total solution to meet customer demand.

## **Specification**

Pitch: 2.0mmPin: 2P~15P

Connector: original or equivalentApplicable Wire: 24AWG~30AWG

 Common Wire Type: UL1007 24AWG, 26AWG, 28AWG (PVC Jacket, 80°C 300V) stranded wire

Wire Color: based on customer requirementLength: based on customer requirement