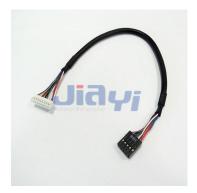

## Molex 51004 2.0mm Pitch Connector Wire Harness

## **Molex CRIMP-WH-0007**

Molex 51004 Series 2.0mm Pitch MicroBlade Wire to Board Crimp Type Connector Wire Harness Assembly.

JIA YI is over 20 year experience engaging in custom wire harness according to customer design specification to be applicable to the almost any devices, equipment and instrument with high quality and reasonable price for total solution to meet customer demand.

## **Specification**

Pitch: 2.0mmPin: 2P~15P

Connector: original or equivalentApplicable Wire: 24AWG~30AWG

 Common Wire Type: UL1007 24AWG, 26AWG, 28AWG (PVC Jacket, 80°C 300V) stranded wire

Wire Color: based on customer requirementLength: based on customer requirement