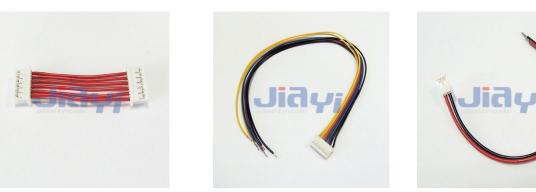

Molex 87493 1.5mm Pitch Connector Wire Harness

## Molex CRIMP-WH-0006

Molex 87439 Series 1.5mm Pitch Pico-SPOX Wire to Board Crimp Type Connector Wire Harness Assembly.

JIA YI is over 20 year experience engaging in custom wire harness according to customer design specification to be applicable to the almost any devices, equipment and instrument with high quality and reasonable price for total solution to meet customer demand.

## Specification

- Pitch: 1.5mm
- Pin: 2P~15P
- Connector: original or equivalent
- Applicable Wire: 24AWG~26AWG, 26AWG~30AWG
- Common Wire Type: UL1061 26AWG, 28AWG (PVC Jacket, 80°C 300V) stranded wire
- Wire Color: based on customer requirement
- Length: based on customer requirement
- Pin Assignment: based on customer specification