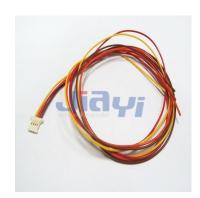

## Molex 51146 1.25mm Pitch Connector Wire Harness

## Molex CRIMP-WH-0005

Molex 51146 Series 1.25mm Pitch PanelMate Wire to Board Crimp Type Connector Wire Harness Assembly.

JIA YI is over 20 year experience engaging in custom wire harness according to customer design specification to be applicable to the almost any devices, equipment and instrument with high quality and reasonable price for total solution to meet customer demand.

## **Specification**

Pitch: 1.25mmPin: 2P~30P

Connector: original or equivalentApplicable Wire: 28AWG~30AWG

Common Wire Type: UL1061 26AWG, 28AWG (PVC Jacket, 80°C 300V) stranded wire

Wire Color: based on customer requirement