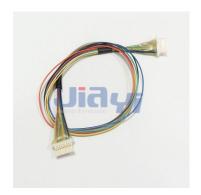

## Molex 51146 1.25mm Pitch Connector Wire Harness

## Molex CRIMP-WH-0005

Molex 51146 Series 1.25mm Pitch PanelMate Wire to Board Crimp Type Connector Wire Harness Assembly.

JIA YI is over 20 year experience engaging in custom wire harness according to customer design specification to be applicable to the almost any devices, equipment and instrument with high quality and reasonable price for total solution to meet customer demand.

## **Specification**

Pitch: 1.25mmPin: 2P~30P

Connector: original or equivalentApplicable Wire: 28AWG~30AWG

Common Wire Type: UL1061 26AWG, 28AWG (PVC Jacket, 80°C 300V) stranded wire

Wire Color: based on customer requirement