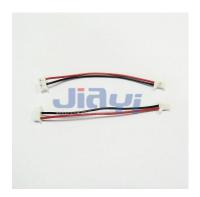

## Molex 51146 1.25mm Pitch Connector Wire Harness

## Molex CRIMP-WH-0005

Molex 51146 Series 1.25mm Pitch PanelMate Wire to Board Crimp Type Connector Wire Harness Assembly.

JIA YI is over 20 year experience engaging in custom wire harness according to customer design specification to be applicable to the almost any devices, equipment and instrument with high quality and reasonable price for total solution to meet customer demand.

## **Specification**

Pitch: 1.25mmPin: 2P~30P

Connector: original or equivalentApplicable Wire: 28AWG~30AWG

Common Wire Type: UL1061 26AWG, 28AWG (PVC Jacket, 80°C 300V) stranded wire

Wire Color: based on customer requirement