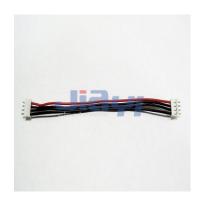

## Molex 51022 1.25mm Pitch Connector Wire Harness

## Molex CRIMP-WH-0004

Molex 51022 Series 1.25mm Pitch Wire to Board Crimp Type Board-In Vertical Connector Wire Harness Assembly.

JIA YI is over 20 year experience engaging in custom wire harness according to customer design specification to be applicable to the almost any devices, equipment and instrument with high quality and reasonable price for total solution to meet customer demand.

## **Specification**

- Pitch: 1.25mmPin: 2P~15P
- Connector: original or equivalent
- Applicable Wire: 26AWG~28AWG, 28AWG~32AWG
- Common Wire Type: UL1061 26AWG, 28AWG (PVC Jacket, 80°C 300V) stranded wire
- Wire Color: based on customer requirement
- Length: based on customer requirement
- Pin Assignment: based on customer specification