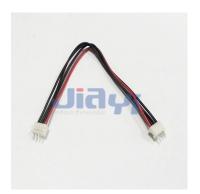

## Molex 51022 1.25mm Pitch Connector Wire Harness

## Molex CRIMP-WH-0004

Molex 51022 Series 1.25mm Pitch Wire to Board Crimp Type Board-In Vertical Connector Wire Harness Assembly.

JIA YI is over 20 year experience engaging in custom wire harness according to customer design specification to be applicable to the almost any devices, equipment and instrument with high quality and reasonable price for total solution to meet customer demand.

## **Specification**

- Pitch: 1.25mmPin: 2P~15P
- Connector: original or equivalent
- Applicable Wire: 26AWG~28AWG, 28AWG~32AWG
- Common Wire Type: UL1061 26AWG, 28AWG (PVC Jacket, 80°C 300V) stranded wire
- Wire Color: based on customer requirement
- Length: based on customer requirement
- Pin Assignment: based on customer specification