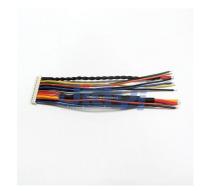

## Molex 51021 1.25mm Pitch Connector Wire Harness

## **Molex CRIMP-WH-0002**

Molex 51021 Series 1.25mm Pitch PicoBlade Wire to Board & Wire to Wire Crimp Type Connector Wire Harness Assembly.

JIA YI is over 20 year experience engaging in custom wire harness according to customer design specification to be applicable to the almost any devices, equipment and instrument with high quality and reasonable price for total solution to meet customer demand.

## **Specification**

- Pitch: 1.25mmPin: 2P~15P
- Connector: original or equivalent
- Applicable Wire: 26AWG~28AWG, 28AWG~32AWG
- Common Wire Type: UL1061 26AWG, 28AWG (PVC Jacket, 80°C 300V) stranded wire
- Wire Color: based on customer requirement
- Length: based on customer requirement
- Pin Assignment: based on customer specification