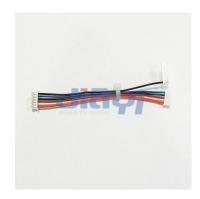

## Molex 51021 1.25mm Pitch Connector Wire Harness

## **Molex CRIMP-WH-0002**

Molex 51021 Series 1.25mm Pitch PicoBlade Wire to Board & Wire to Wire Crimp Type Connector Wire Harness Assembly.

JIA YI is over 20 year experience engaging in custom wire harness according to customer design specification to be applicable to the almost any devices, equipment and instrument with high quality and reasonable price for total solution to meet customer demand.

## **Specification**

- Pitch: 1.25mmPin: 2P~15P
- Connector: original or equivalent
- Applicable Wire: 26AWG~28AWG, 28AWG~32AWG
- Common Wire Type: UL1061 26AWG, 28AWG (PVC Jacket, 80°C 300V) stranded wire
- Wire Color: based on customer requirement
- Length: based on customer requirement
- Pin Assignment: based on customer specification