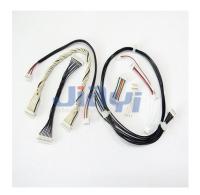

## Molex 51021 1.25mm Pitch Connector Wire Harness

## **Molex CRIMP-WH-0002**

Molex 51021 Series 1.25mm Pitch PicoBlade Wire to Board & Wire to Wire Crimp Type Connector Wire Harness Assembly.

JIA YI is over 20 year experience engaging in custom wire harness according to customer design specification to be applicable to the almost any devices, equipment and instrument with high quality and reasonable price for total solution to meet customer demand.