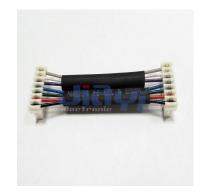

## JST KRD & KR Connector Wire Harness

## JST CRIMP-WH-0060

JST KRD & KR Series 2.0mm Pitch Wire to Board Disconnectable Insulation Displacement Connector (IDC type) Wire Harness Assembly

JIA YI is over 20 year experience engaging in custom wire harness according to customer design specification to be applicable to the almost any devices, equipment and instrument with high quality and reasonable price for total solution to meet customer demand.

## **Specification**

- Pitch: 2.0mm
- Production Process Option:
- Crimping connectors, cut, strip, pre-tin.
- Twist wire, ribbon wire.
- Cover sleeve, PVC tube, heat shrink tube, braid hose, foil, tape, fabric...etc.
- Binding cable tie, marker.
- Coiling and looping ferrite.