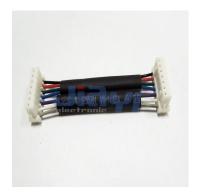

## JST KRD & KR Connector Wire Harness

## JST CRIMP-WH-0060

JST KRD & KR Series 2.0mm Pitch Wire to Board Disconnectable Insulation Displacement Connector (IDC type) Wire Harness Assembly

JIA YI is over 20 year experience engaging in custom wire harness according to customer design specification to be applicable to the almost any devices, equipment and instrument with high quality and reasonable price for total solution to meet customer demand.

## **Specification**

- Pitch: 2.0mm
- Production Process Option:
- Crimping connectors, cut, strip, pre-tin.
- Twist wire, ribbon wire.
- Cover sleeve, PVC tube, heat shrink tube, braid hose, foil, tape, fabric...etc.
- Binding cable tie, marker.
- Coiling and looping ferrite.