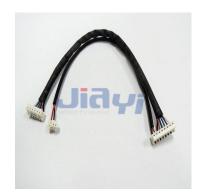

## JST KRD & KR Connector Wire Harness

## JST CRIMP-WH-0060

JST KRD & KR Series 2.0mm Pitch Wire to Board Disconnectable Insulation Displacement Connector (IDC type) Wire Harness Assembly

JIA YI is over 20 year experience engaging in custom wire harness according to customer design specification to be applicable to the almost any devices, equipment and instrument with high quality and reasonable price for total solution to meet customer demand.

## **Specification**

- Pitch: 2.0mm
- Production Process Option:
- Crimping connectors, cut, strip, pre-tin.
- Twist wire, ribbon wire.
- Cover sleeve, PVC tube, heat shrink tube, braid hose, foil, tape, fabric...etc.
- Binding cable tie, marker.
- Coiling and looping ferrite.