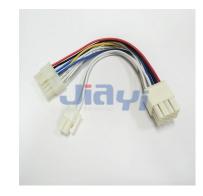

## JST CRIMP-WH-0058

Equivalent 12P (3X4) JST EL 4.5mm Pitch Connector to Equivalent 12P (2X6) Molex Mini Fit 4.2mm Pitch Connector and 4P (2X2) Molex Mini Fit 4.2mm Pitch Connector Wire Harness Assembly