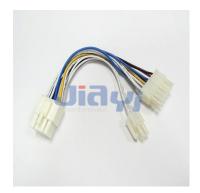

## JST CRIMP-WH-0058

Equivalent 12P (3X4) JST EL 4.5mm Pitch Connector to Equivalent 12P (2X6) Molex Mini Fit 4.2mm Pitch Connector and 4P (2X2) Molex Mini Fit 4.2mm Pitch Connector Wire Harness Assembly