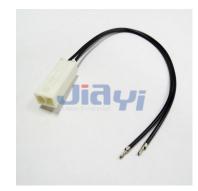

## Specification

- Pitch: 4.5mm
- Equivalent 2P (1X2) JST EL 4.5mm pitch connector to PCB terminal wire harness assembly.
- Equivalent 2P (1X2) JST EL 4.5mm pitch connector to semi-strip end wire harness assembly.