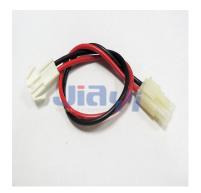

## JST EL Female to Male Connector Harness

## JST CRIMP-WH-0057

Female Type JST EL Pitch 4.5mm Connector to Male Type JST EL Pitch 4.5mm Connector Harness for connecting from wire side to wire side

JIA YI is over 20 year experience engaging in custom wire harness according to customer design specification to be applicable to the almost any devices, equipment and instrument with high quality and reasonable price for total solution to meet customer demand.

## **Specification**

- Pitch: 4.5mm
- 3P JST EL 4.5mm pitch equivalent connector to 4P (2X2) 3.0mm pitch connector wire harness

(Jan, 2020)

| B.C.E. S.r.l Via Regina Pacis, 54/c - I 41049 Sassuolo (MO), Italy |                        |                    |                 |
|--------------------------------------------------------------------|------------------------|--------------------|-----------------|
| Tel: (+39) 0536 811616                                             | Fax: (+39) 0536 811500 | E-mail: bce@bce.it | Web: www.bce.it |