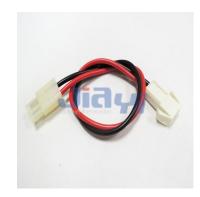

## JST EL Female to Male Connector Harness

## JST CRIMP-WH-0057

Female Type JST EL Pitch 4.5mm Connector to Male Type JST EL Pitch 4.5mm Connector Harness for connecting from wire side to wire side

JIA YI is over 20 year experience engaging in custom wire harness according to customer design specification to be applicable to the almost any devices, equipment and instrument with high quality and reasonable price for total solution to meet customer demand.

## **Specification**

- Pitch: 4.5mm
- 3P JST EL 4.5mm pitch equivalent connector to 4P (2X2) 3.0mm pitch connector wire harness

(Jan, 2020)

| B.C.E. S.r.l Via Regina Pacis, 54/c - I 41049 Sassuolo (MO), Italy |                        |                    |                 |
|--------------------------------------------------------------------|------------------------|--------------------|-----------------|
| Tel: (+39) 0536 811616                                             | Fax: (+39) 0536 811500 | E-mail: bce@bce.it | Web: www.bce.it |