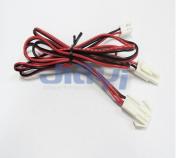

JST EL 4.5mm Pitch Wire to Wire Harness

## JST CRIMP-WH-0056

JST ELR 4.5mm (.177") Pitch Receptacle Housing (for Pin Contact) to JST ELP 4.5mm (.177") Pitch Plug Housing (for Socket Contact) Wire to Wire Harness

JIA YI is over 20 year experience engaging in custom wire harness according to customer design specification to be applicable to the almost any devices, equipment and instrument with high quality and reasonable price for total solution to meet customer demand.