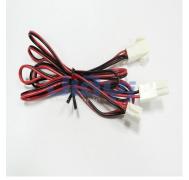

JST EL 4.5mm Pitch Wire to Wire Harness

## JST CRIMP-WH-0056

JST ELR 4.5mm (.177") Pitch Receptacle Housing (for Pin Contact) to JST ELP 4.5mm (.177") Pitch Plug Housing (for Socket Contact) Wire to Wire Harness

JIA YI is over 20 year experience engaging in custom wire harness according to customer design specification to be applicable to the almost any devices, equipment and instrument with high quality and reasonable price for total solution to meet customer demand.