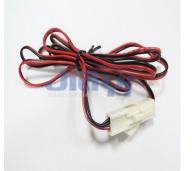

JST EL 4.5mm Pitch Wire to Wire Harness

## JST CRIMP-WH-0056

JST ELR 4.5mm (.177") Pitch Receptacle Housing (for Pin Contact) to JST ELP 4.5mm (.177") Pitch Plug Housing (for Socket Contact) Wire to Wire Harness

JIA YI is over 20 year experience engaging in custom wire harness according to customer design specification to be applicable to the almost any devices, equipment and instrument with high quality and reasonable price for total solution to meet customer demand.