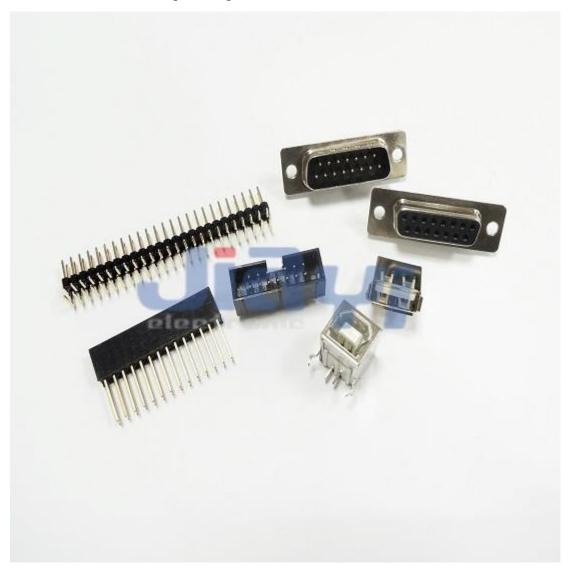

## Pin Header, Female Header, Box Header, Wire to Wire Connector

As a turnkey, JIA YI also supplies wire to board connectors, wire to wire connectors, pin header, female header, box header, shrouded header PCB connectors, USB and D-SUB I/O connectors for customer. Customer is able to purchase wire harness, cable assembly and counterparts at the same time to save search time and freight charge.